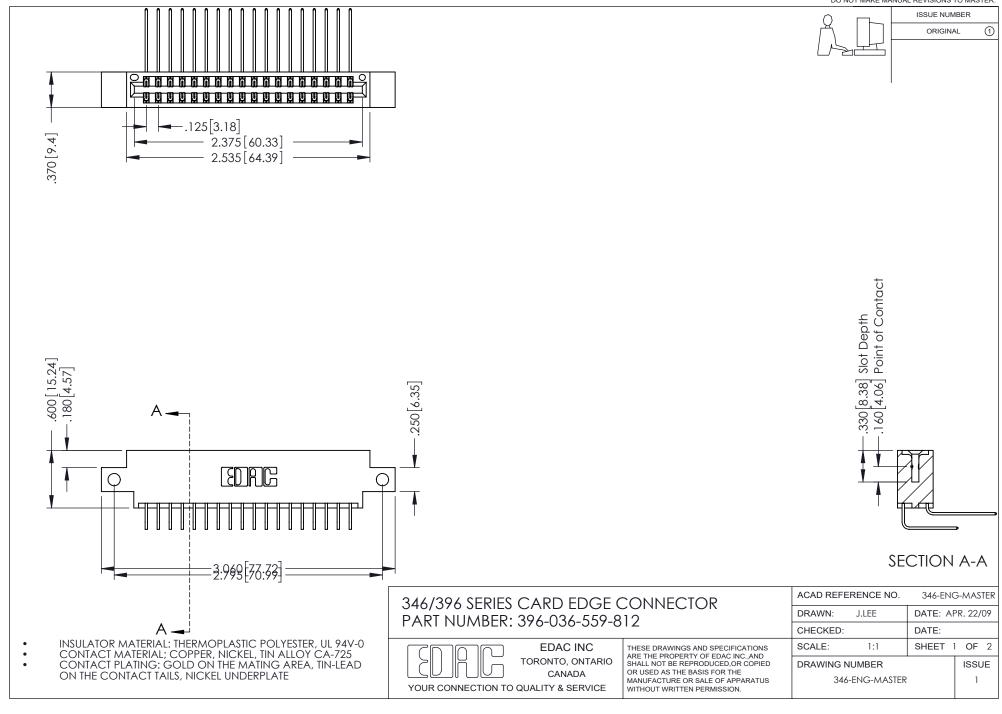

## **Contact Code 556**

INSULATOR MATERIAL: THERMOPLASTIC POLYESTER, UL 94V-0 CONTACT MATERIAL; COPPER, NICKEL, TIN ALLOY CA-725 CONTACT PLATING: GOLD ON THE MATING AREA, TIN-LEAD

ON THE CONTACT TAILS, NICKEL UNDERPLATE

## 346/396 SERIES CARD EDGE CONNECTOR CONTACT CODE 555,556,558,559,560 DIMENSIONS

YOUR CONNECTION TO QUALITY & SERVICE

**EDAC INC** TORONTO, ONTARIO CANADA

THESE DRAWINGS AND SPECIFICATIONS ARE THE PROPERTY OF EDAC INC.,AND SHALL NOT BE REPRODUCED, OR COPIED OR USED AS THE BASIS FOR THE MANUFACTURE OR SALE OF APPARATUS WITHOUT WRITTEN PERMISSION.