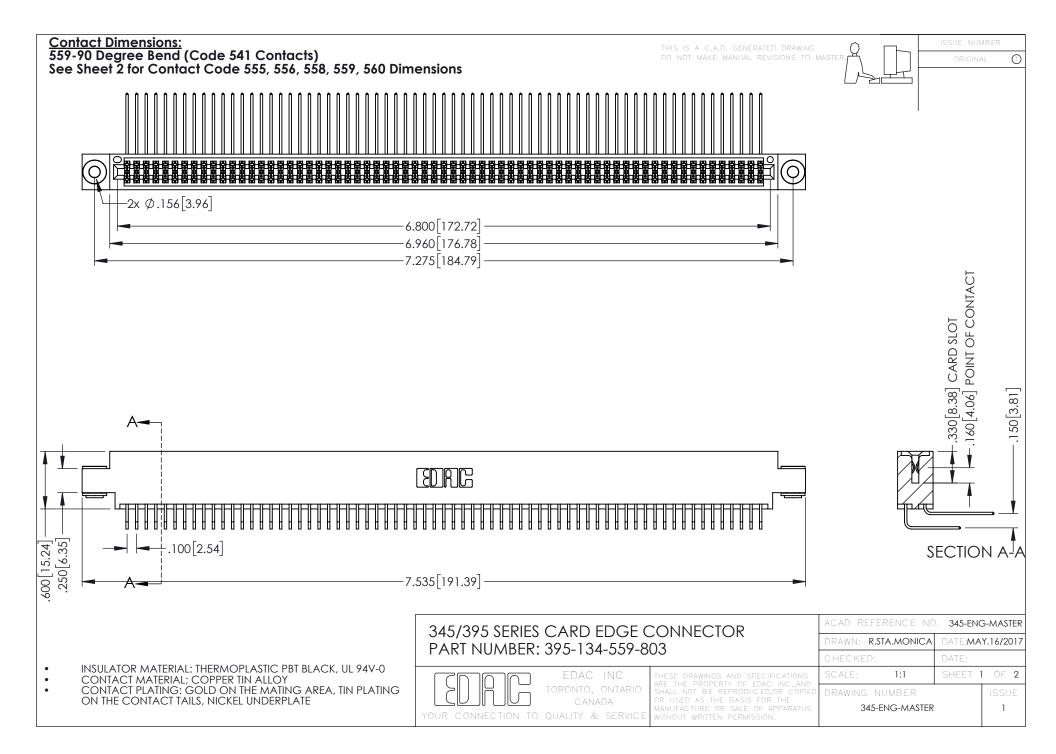

**Contact Code 558** 

Contact Code 559

**Contact Code 560** 

INSULATOR MATERIAL: THERMOPLASTIC POLYESTER, UL 94V-0

DAP MATERIAL AVAILABLE UPON REQUEST

CONTACT MATERIAL; COPPER ALLOY CONTACT PLATING: GOLD ON THE MATING AREA, TIN PLATING ON THE CONTACT TAILS, NICKEL UNDERPLATE

345/395 SERIES CARD EDGE CONNECTOR CONTACT CODE 555,556,558,559,560 DIMENSIONS

YOUR CONNECTION TO QUALITY & SERVICE

|    | ACAD REFERENCE NO. 345-ENG-MASTER |     |                  |        |
|----|-----------------------------------|-----|------------------|--------|
| S  | DRAWN: R.STA.MONICA               |     | DATE:MAY.16/2017 |        |
|    | CHECKED:                          |     | DATE:            |        |
| ED | SCALE:                            | 1:1 | SHEET            | 2 OF 2 |
|