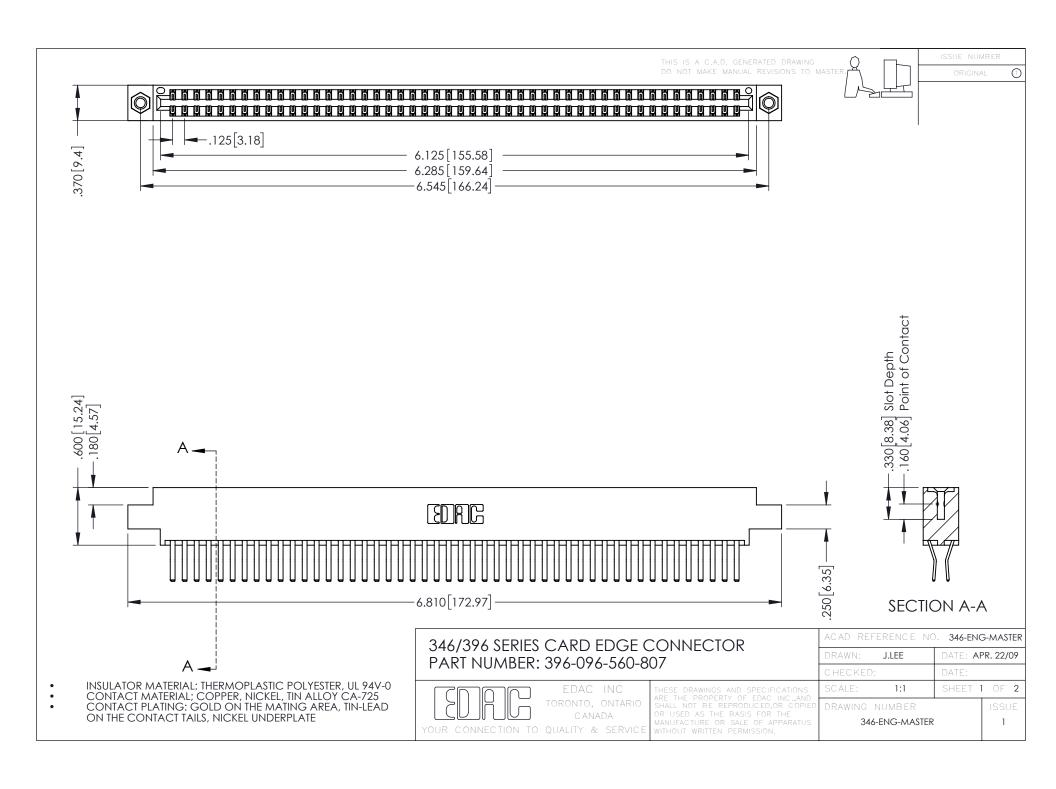

**Contact Code 555** 

**Contact Code 556** 

INSULATOR MATERIAL: THERMOPLASTIC POLYESTER, UL 94V-0 CONTACT MATERIAL; COPPER, NICKEL, TIN ALLOY CA-725

CONTACT PLATING: GOLD ON THE MATING AREA, TIN-LEAD ON THE CONTACT TAILS, NICKEL UNDERPLATE

## 346/396 SERIES CARD EDGE CONNECTOR CONTACT CODE 555,556,558,559,560 DIMENSIONS

YOUR CONNECTION TO QUALITY & SERVICE

|   | ACAD REFERENCE NO. 346-ENG-MASTER |                  |
|---|-----------------------------------|------------------|
|   | DRAWN: J.LEE                      | DATE: APR. 22/09 |
|   | CHECKED:                          | DATE:            |
|   | SCALE: 1:1                        | SHEET 2 OF 2     |
| D | DRAWING NUMBER                    | ISSUE            |