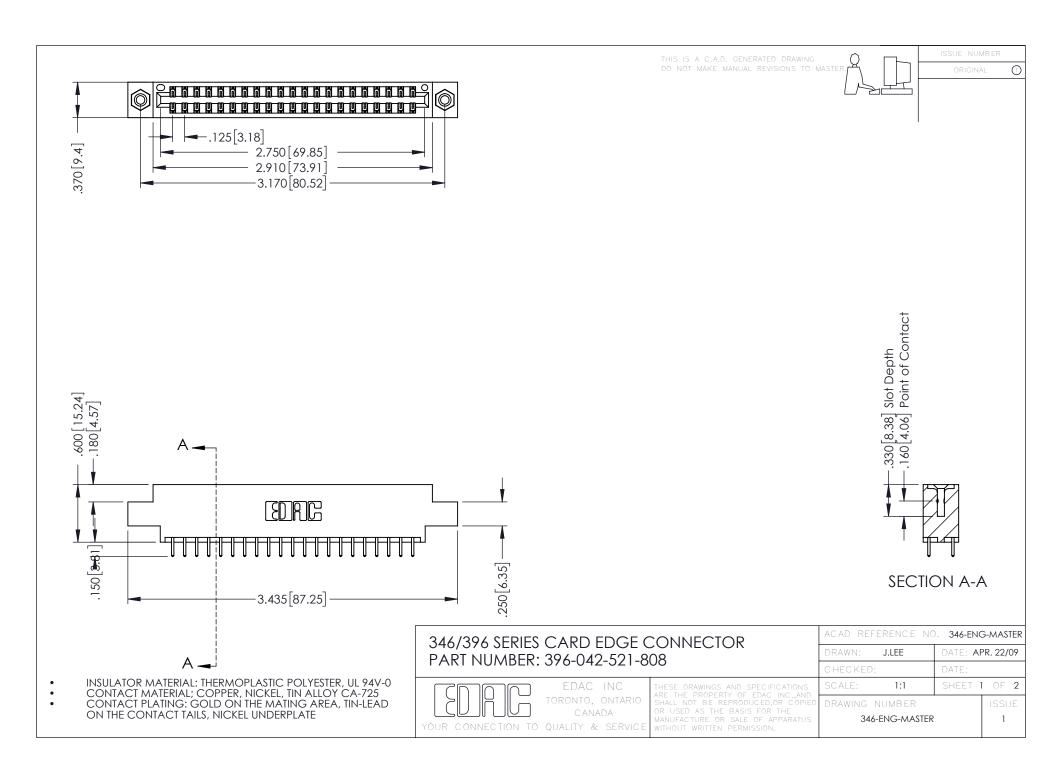

**Contact Code 555** 

**Contact Code 556** 

INSULATOR MATERIAL: THERMOPLASTIC POLYESTER, UL 94V-0 CONTACT MATERIAL; COPPER, NICKEL, TIN ALLOY CA-725

CONTACT PLATING: GOLD ON THE MATING AREA, TIN-LEAD ON THE CONTACT TAILS, NICKEL UNDERPLATE