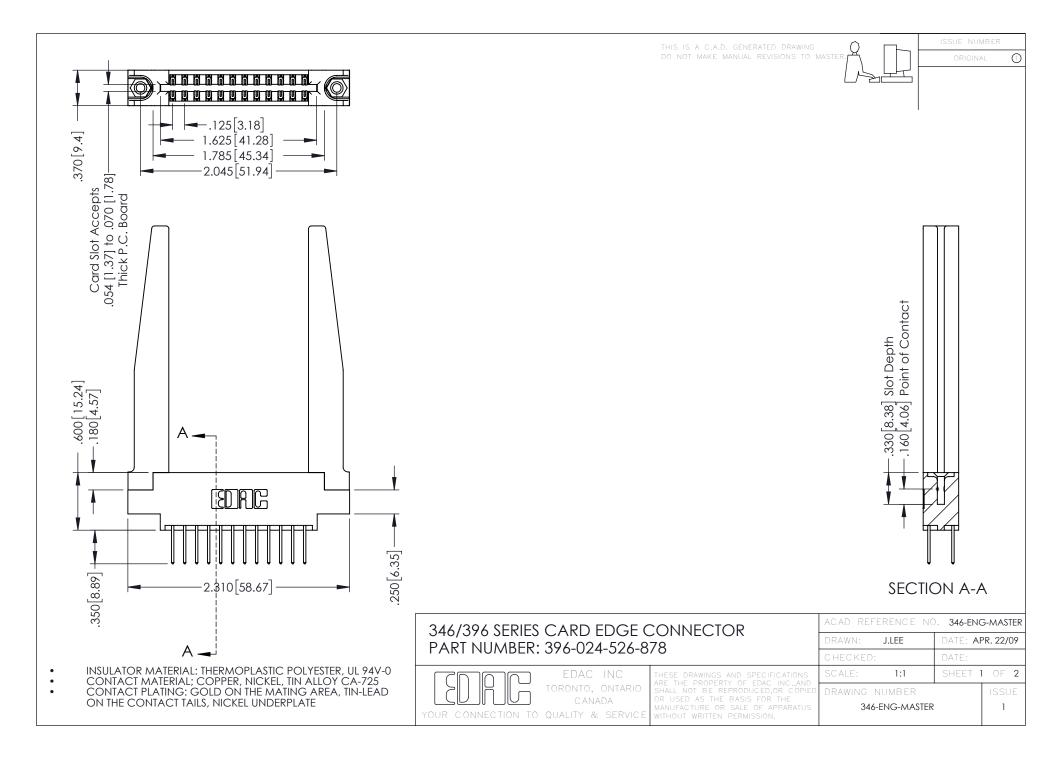

**Contact Code 555** 

**Contact Code 556** 

INSULATOR MATERIAL: THERMOPLASTIC POLYESTER, UL 94V-0 CONTACT MATERIAL; COPPER, NICKEL, TIN ALLOY CA-725 CONTACT PLATING: GOLD ON THE MATING AREA, TIN-LEAD

ON THE CONTACT TAILS, NICKEL UNDERPLATE

## 346/396 SERIES CARD EDGE CONNECTOR CONTACT CODE 555,556,558,559,560 DIMENSIONS

YOUR CONNECTION TO QUALITY & SERVICE

|   | ACAD REFERENCE NO. 346-ENG-MASTER |                  |
|---|-----------------------------------|------------------|
|   | DRAWN: J.LEE                      | DATE: APR. 22/09 |
|   | CHECKED:                          | DATE:            |
|   | SCALE: 1:1                        | SHEET 2 OF 2     |
| D | DRAWING NUMBER                    | ISSUE            |

346-ENG-MASTER