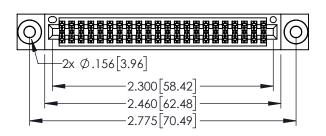

345/395 SERIES CARD EDGE CONNECTOR CONTACT CODE 555,556,558,559,560 DIMENSIONS

YOUR CONNECTION TO QUALITY & SERVICE

ACAD REFERENCE NO. 345-ENG-MASTER DATE:MAY.16/2017 DRAWN: R.STA.MONICA 1:1 SHEET 2 OF 2