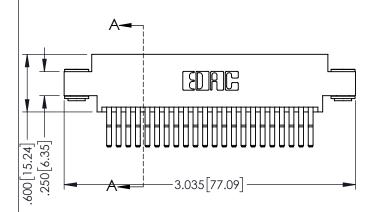

345/395 SERIES CARD EDGE CONNECTOR CONTACT CODE 555,556,558,559,560 DIMENSIONS

YOUR CONNECTION TO QUALITY & SERVICE

ACAD REFERENCE NO. 345-ENG-MASTER DATE:MAY.16/2017 DRAWN: R.STA.MONICA 1:1 SHEET 2 OF 2