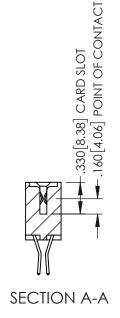

345/395 SERIES CARD EDGE CONNECTOR CONTACT CODE 555,556,558,559,560 DIMENSIONS

YOUR CONNECTION TO QUALITY & SERVICE

ACAD REFERENCE NO. 345-ENG-MASTER DATE:MAY.16/2017 DRAWN: R.STA.MONICA 1:1 SHEET 2 OF 2