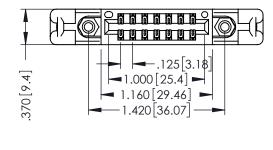

ISSUE NUM ORIGINA

1

INSULATOR MATERIAL: THERMOPLASTIC POLYESTER, UL 94V-0 CONTACT MATERIAL; COPPER, NICKEL, TIN ALLOY CA-725 CONTACT PLATING: GOLD ON THE MATING AREA, TIN-LEAD ON THE CONTACT TAILS, NICKEL UNDERPLATE 346/396 SERIES CARD EDGE CONNECTOR PART NUMBER: 396-014-541-858