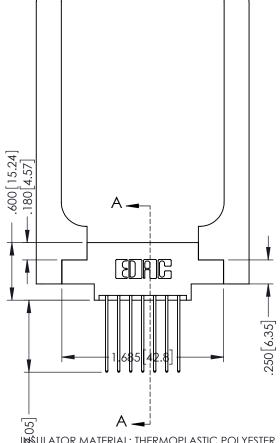

ISSUE NUM ORIGINA

1

INSULATOR MATERIAL: THERMOPLASTIC POLYESTER, UL 94V-0 CONTACT MATERIAL; COPPER, NICKEL, TIN ALLOY CA-725 CONTACT PLATING: GOLD ON THE MATING AREA, TIN-LEAD ON THE CONTACT TAILS, NICKEL UNDERPLATE 346/396 SERIES CARD EDGE CONNECTOR PART NUMBER: 396-014-541-858