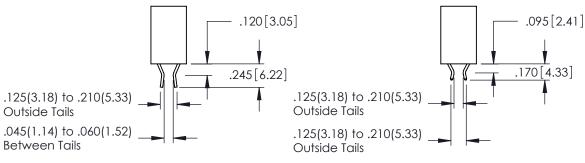

RAWING NUMBER

346-ENG-MASTER

Slot Depth Point of Contact

-.330[8.38] S -.160[4.06] F

**Contact Code 555** 

**Contact Code 556** 

INSULATOR MATERIAL: THERMOPLASTIC POLYESTER, UL 94V-0 CONTACT MATERIAL; COPPER, NICKEL, TIN ALLOY CA-725 CONTACT PLATING: GOLD ON THE MATING AREA, TIN-LEAD

ON THE CONTACT TAILS, NICKEL UNDERPLATE