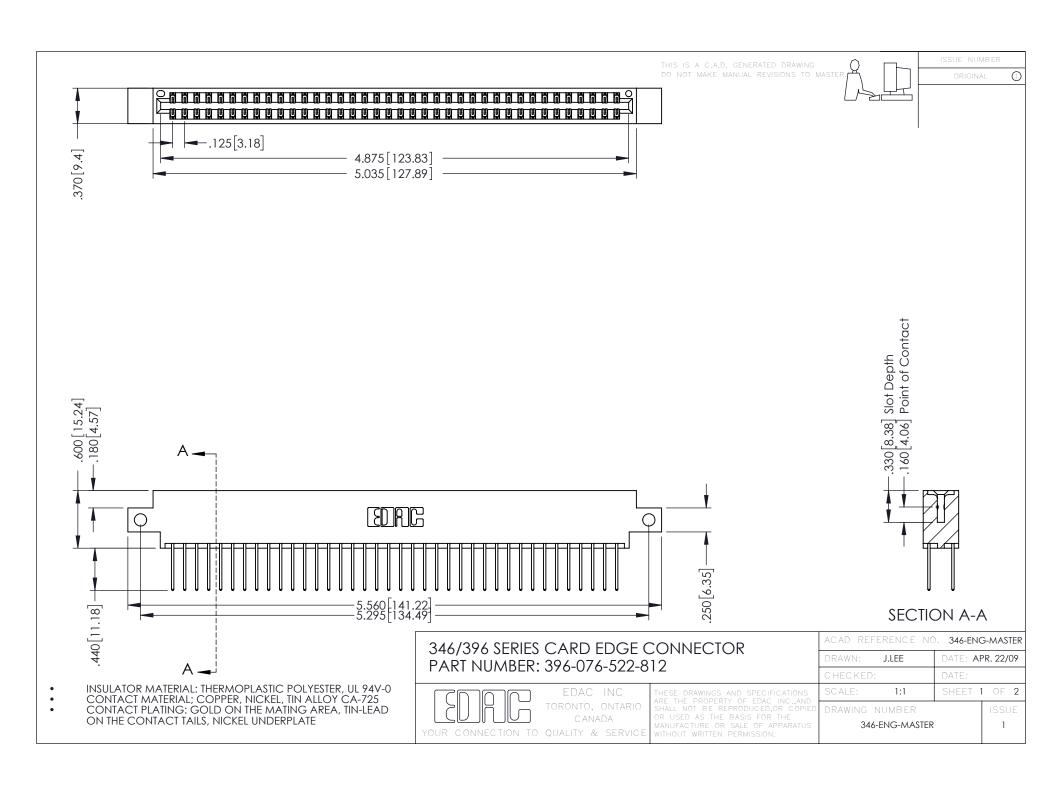

**Contact Code 555** 

**Contact Code 556** 

INSULATOR MATERIAL: THERMOPLASTIC POLYESTER, UL 94V-0 CONTACT MATERIAL; COPPER, NICKEL, TIN ALLOY CA-725

CONTACT PLATING: GOLD ON THE MATING AREA, TIN-LEAD ON THE CONTACT TAILS, NICKEL UNDERPLATE

## 346/396 SERIES CARD EDGE CONNECTOR CONTACT CODE 555,556,558,559,560 DIMENSIONS

YOUR CONNECTION TO QUALITY & SERVICE

|   | ACAD REFERENCE NO. 346-ENG-MASTER |                  |
|---|-----------------------------------|------------------|
|   | DRAWN: J.LEE                      | DATE: APR. 22/09 |
|   | CHECKED:                          | DATE:            |
|   | SCALE: 1:1                        | SHEET 2 OF 2     |
| D | DRAWING NUMBER                    | ISSUE            |

346-ENG-MASTER