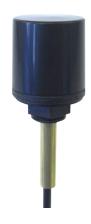

#### **General Description**

The Tango 25 is a miniature throughhole mount, WiFi/WLAN antenna.

Measuring at an impressive 22 x 22mm, this is one of the most compact screw mount WiFi antennas.

The Tango 25 is tuned to operate within the 2.4 – 2.5GHz band, making this antenna perfect for WiFi, Bluetooth and Zigbee applications. Achieving a peak gain of 2dBi and providing a semi covert antenna for public area use.

#### **Additional Considerations**

- Made out of durable ABS for a long lasting antenna
- Supplied with a short cable to allow flexibility in mounting
- 8mm long screw thread for secure through-hole mounting

## **Mechanical Specifications**

| Dimensions:                    | Ø 22 x 22mm               |
|--------------------------------|---------------------------|
| Connector:                     | SMA Male Reverse Polarity |
| Cable:                         | RG174                     |
| Operating<br>Temperature:      | -30 - +60°C               |
| Mounting Method:               | M11 1.0P 6g Screw         |
| Maximum Material<br>Thickness: | 2.5mm                     |