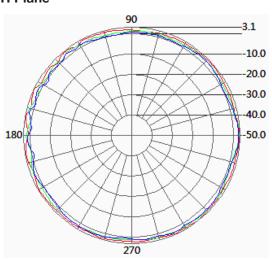

|
| Max power:       | 1 Watt                          |
| Beamwidth:       | H-PLANE - 360°<br>E-PLANE - 42° |
| Polarization:    | Vertical                        |

## **Mechanical Specifications**

| Dimensions:                    | Ø 22 x 22mm               |
|--------------------------------|---------------------------|
| Connector:                     | SMA Male Reverse Polarity |
| Cable:                         | RG174                     |
| Operating<br>Temperature:      | -30 - +60°C               |
| Mounting Method:               | M11 1.0P 6g Screw         |
| Maximum Material<br>Thickness: | 2.5mm                     |



#### **VSWR**







# Tango 25

## Miniature WiFi Through-Hole Mount Antenna

#### **Return Loss**



#### **Radiation Patterns**

**H** Plane



#### E Plane



## **Ordering Details**

| Part Number               | Description                               |
|---------------------------|-------------------------------------------|
| TANGO25/0.1M/SMAM/S/RP/29 | Miniature WiFi Through-Hole Mount Antenna |