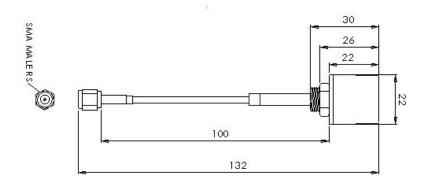

## **Mechanical Specifications**

| Dimensions:                    | Ø 22 x 22mm               |
|--------------------------------|---------------------------|
| Connector:                     | SMA Male Reverse Polarity |
| Cable:                         | RG174                     |
| Operating<br>Temperature:      | -30 - +60°C               |
| Mounting Method:               | M11 1.0P 6g Screw         |
| Maximum Material<br>Thickness: | 2.5mm                     |