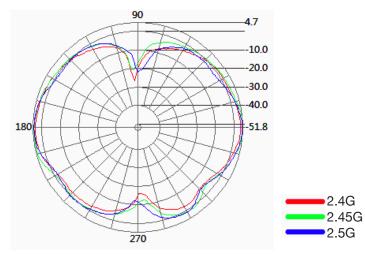

power:       | 1 Watt                          |
| Beamwidth:       | H-PLANE - 360°<br>E-PLANE - 42° |
| Polarization:    | Vertical                        |

## **Mechanical Specifications**

| Dimensions:                    | Ø 22 x 22mm               |
|--------------------------------|---------------------------|
| Connector:                     | SMA Male Reverse Polarity |
| Cable:                         | RG174                     |
| Operating<br>Temperature:      | -30 - +60°C               |
| Mounting Method:               | M11 1.0P 6g Screw         |
| Maximum Material<br>Thickness: | 2.5mm                     |



#### **VSWR**







# Tango 25

## Miniature WiFi Through-Hole Mount Antenna

#### **Return Loss**



#### **Radiation Patterns**

**H** Plane



#### E Plane



## **Ordering Details**

| Part Number               | Description                               |
|---------------------------|-------------------------------------------|
| TANGO25/0.1M/SMAM/S/RP/29 | Miniature WiFi Through-Hole Mount Antenna |