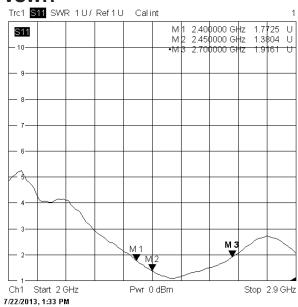

## **Electrical Specifications**

| Impedance:       | 50 Ohm                          |
|------------------|---------------------------------|
| Gain:            | 2dBi                            |
| VSWR:            | ≤ 2.0                           |
| Frequency Range: | 2.4-2.6GHz/2.6-2.7GHz           |
| Max power:       | 1 Watt                          |
| Beamwidth:       | H-PLANE - 360°<br>E-PLANE - 42° |
| Polarization:    | Vertical                        |

#### **VSWR**