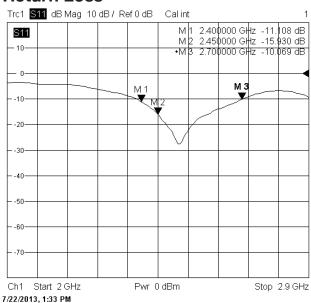

#### **Return Loss**

## **Electrical Specifications**

| Impedance:       | 50 Ohm                          |
|------------------|---------------------------------|
| Gain:            | 2dBi                            |
| VSWR:            | ≤ 2.0                           |
| Frequency Range: | 2.4-2.6GHz/2.6-2.7GHz           |
| Max power:       | 1 Watt                          |
| Beamwidth:       | H-PLANE - 360°<br>E-PLANE - 42° |
| Polarization:    | Vertical                        |