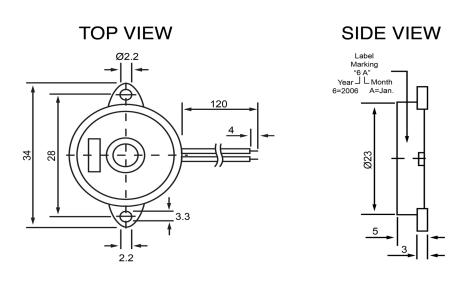

| S                     | pecifications |       | Notes  1) All dimensions are in mm unless otherwise noted |                  | Revision History |                           |            |            |             |            |
|-----------------------|---------------|-------|-----------------------------------------------------------|------------------|------------------|---------------------------|------------|------------|-------------|------------|
| Description           | Value         | Unit  |                                                           |                  | Version          | Description               |            |            | Date        | Approved   |
| Technology            | Piezo         |       |                                                           |                  | 1                | Released from Engineering |            |            | 10/21/2013  | J.S        |
| Resonant Frequency    | 4,000         | (Hz)  | 2) All parts meet RoHS                                    |                  |                  |                           |            |            |             |            |
| Rated Voltage         | 12            | (V)   |                                                           |                  |                  |                           |            |            |             |            |
| SPL @ 10cm            | 89            | (dBA) |                                                           |                  |                  |                           |            |            |             |            |
| Capacitance           | 24,000        | (pF)  |                                                           |                  |                  |                           |            |            |             |            |
| Mount Type            | Flange        |       |                                                           |                  |                  |                           |            |            |             |            |
| Voltage Range         | 1~40          | (V)   |                                                           |                  |                  |                           |            |            |             |            |
| Max Rated Current     | 7             | (mA)  |                                                           |                  |                  |                           |            |            |             |            |
| Housing Material      | ABS           |       |                                                           |                  | Drawn by         | Date                      | Checked by | Date       | Approved by | Date       |
| Operating Temperature | -20 ~ +60     | °C    |                                                           |                  | A.B.             | 10/21/2013                | C.E.       | 10/21/2013 | J.S         | 10/21/2013 |
| Storage Temperature   | -20 ~ +60     | °C    |                                                           | Piezo Transducer |                  | TP234012-1                |            |            |             |            |
| Weight                | 2             | (g)   |                                                           |                  |                  |                           |            |            |             |            |