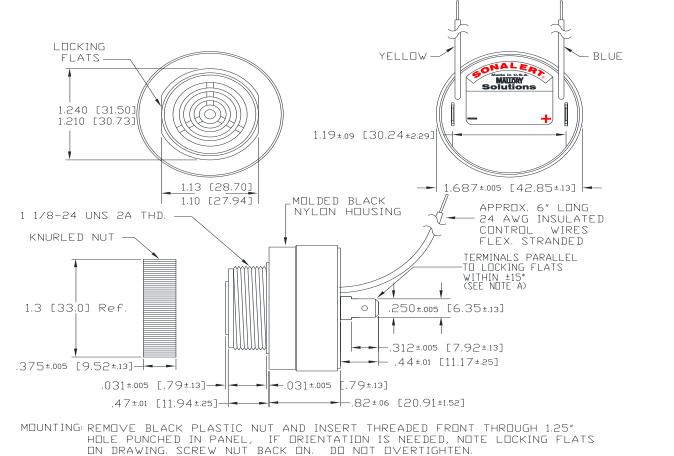

## MALLORY Mallory Sonalert Products,Inc.

Part #:

SCE048XD3DB3F

**Sales Outline Drawing** 

Revision:

## **Specifications:**

| Sound Level Category: | Extra Loud                                                                                 | Loud                 | Extra Loud           | Loud                |
|-----------------------|--------------------------------------------------------------------------------------------|----------------------|----------------------|---------------------|
| Mode of Operation:    | Continuous                                                                                 | Continuous           | Slow Pulse           | Slow Pulse          |
| Pulse Rate (PPS):     | N/A                                                                                        | N/A                  | 1                    | 1                   |
| Loudness @ 2 FT:      | 95 to 105 dB(A) Typ.                                                                       | 85 to 95 dB(A) Typ.  | 95 to 105 dB(A) Typ. | 85 to 95 dB(A) Typ. |
| Frequency:            | 2900 ± 500 Hz                                                                              | 2900 ± 500 Hz        | 2900 ± 500 Hz        | 2900 ± 500 Hz       |
| Connection:           | TERMINALS ONLY                                                                             | TERMINALS; BLUE WIRE | TERMINALS; YELLOW    | TERMINALS; BOTH     |
|                       |                                                                                            | TO (-)               | WIRE TO (-)          | WIRES TO (-)        |
| Voltage Rating:       | 28 to 48 VDC                                                                               |                      |                      |                     |
| Current Draw:         | 40mA MAX                                                                                   |                      |                      |                     |
| Housing Material:     | 6/6 Nylon, Color: Black                                                                    |                      |                      |                     |
| Storage Temperature:  | -40° to +85° C                                                                             |                      |                      |                     |
| Operating Temperature | -40° to +85° C                                                                             |                      |                      |                     |
| Panel Mounting:       | Recommended hole size is 1.25"(31.75mm). Thread front will fit standard 30mm(1.181") hole. |                      |                      |                     |
| Knurled Nut:          | Used to attach part to panel. The max recommended torque is 10 in-lbs.                     |                      |                      |                     |
| Weight (Typical):     | 1.6 oz (45g)                                                                               |                      |                      |                     |
| NEMA 3R,4X, & 12:     | Approved with use of ACC03.                                                                |                      |                      |                     |
| cUL Recognition:      | cUL Recognized                                                                             |                      |                      |                     |
| Options:              | Please contact factory.                                                                    |                      |                      |                     |

**Dimensions:** Inches (mm)

**ROHS Compliant** 