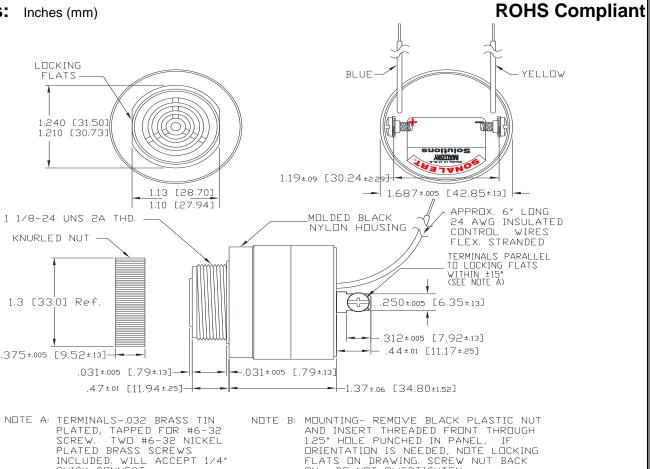

## MALLORY Mallory Sonalert Products,Inc.

Part #: SCE048XD2DB3S

**Sales Outline Drawing** 

Revision:

## **Specifications:**

| Sound Level Category: | Extra Loud                                                                                 | Loud                 | Extra Loud           | Loud                |
|-----------------------|--------------------------------------------------------------------------------------------|----------------------|----------------------|---------------------|
| Mode of Operation:    | Continuous                                                                                 | Continuous           | Slow Pulse           | Slow Pulse          |
| Pulse Rate (PPS):     | N/A                                                                                        | N/A                  | 1                    | 1                   |
| Loudness @ 2 FT:      | 95 to 105 dB(A) Typ.                                                                       | 85 to 95 dB(A) Typ.  | 95 to 105 dB(A) Typ. | 85 to 95 dB(A) Typ. |
| Frequency:            | 2000 ± 500 Hz                                                                              | 2000 ± 500 Hz        | 2000 ± 500 Hz        | 2000 ± 500 Hz       |
| Connection:           | TERMINALS ONLY                                                                             | TERMINALS; BLUE WIRE | TERMINALS; YELLOW    | TERMINALS; BOTH     |
|                       |                                                                                            | TO (-)               | WIRE TO (-)          | WIRES TO (-)        |
| Voltage Rating:       | 28 to 48 VDC                                                                               |                      |                      |                     |
| Current Draw:         | 40mA MAX                                                                                   |                      |                      |                     |
| Housing Material:     | 6/6 Nylon, Color: Black                                                                    |                      |                      |                     |
| Storage Temperature:  | -40° to +85° C                                                                             |                      |                      |                     |
| Operating Temperature | -40° to +85° C                                                                             |                      |                      |                     |
| Panel Mounting:       | Recommended hole size is 1.25"(31.75mm). Thread front will fit standard 30mm(1.181") hole. |                      |                      |                     |
| Knurled Nut:          | Used to attach part to panel. The max recommended torque is 10 in-lbs.                     |                      |                      |                     |
| Weight (Typical):     | 2.1 oz (60g)                                                                               |                      |                      |                     |
| NEMA 3R,4X, & 12:     | Approved with use of ACC03.                                                                |                      |                      |                     |
| cUL Recognition:      | cUL Recognized                                                                             |                      |                      |                     |
| Options:              | Please contact factory.                                                                    |                      |                      |                     |
|                       |                                                                                            |                      |                      |                     |

**Dimensions:** Inches (mm)

ON. DO NOT OVERTIGHTEN.

QUICK CONNECT