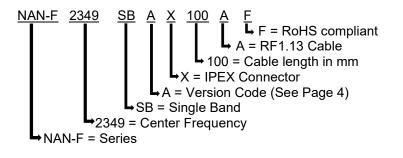

## SPECIFICATIONS

| PN: NAN-F2349SBAX100AF   |                                                         |  |  |  |
|--------------------------|---------------------------------------------------------|--|--|--|
| Electrical               |                                                         |  |  |  |
| Frequency Range          | 698~4000MHz                                             |  |  |  |
| Gain                     | 1.2dBi @ 698Mhz<br>5.2dBi @ 1710Mhz<br>2.7dBi @ 3300Mhz |  |  |  |
| V.S.W.R                  | < 3.0                                                   |  |  |  |
| Polarization             | Linear                                                  |  |  |  |
| Impedance                | 50Ω                                                     |  |  |  |
| Environmental            |                                                         |  |  |  |
| Operating<br>Temperature | -40°C~+85°C                                             |  |  |  |
| Vibration                | 10 to 55Hz with 1.5mm amplitude 2hours                  |  |  |  |
| RoHS Compliant           | Yes                                                     |  |  |  |