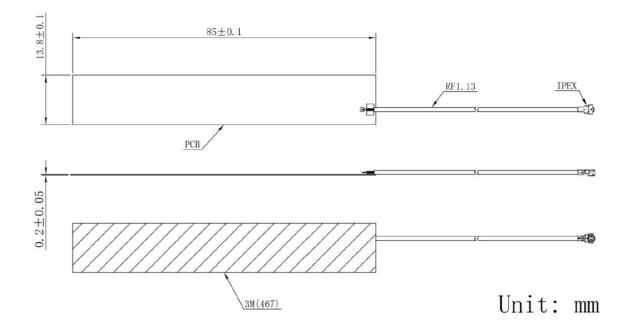

RoHS Compliant includes all homogeneous materials (see part numbering system for details)

| Dimensions (mm): |                     |  |  |  |
|------------------|---------------------|--|--|--|
| Body Length      | 85 ± 0.1            |  |  |  |
| Width            | 13.8 ± 0.1          |  |  |  |
| Thickness        | 0.2 ± 0.05          |  |  |  |
| Cable Length     | 100                 |  |  |  |
| Cable Type       | RF1.13              |  |  |  |
| Connector Type   | IPEX                |  |  |  |
| Mounting Method  | Adhesive & Embedded |  |  |  |