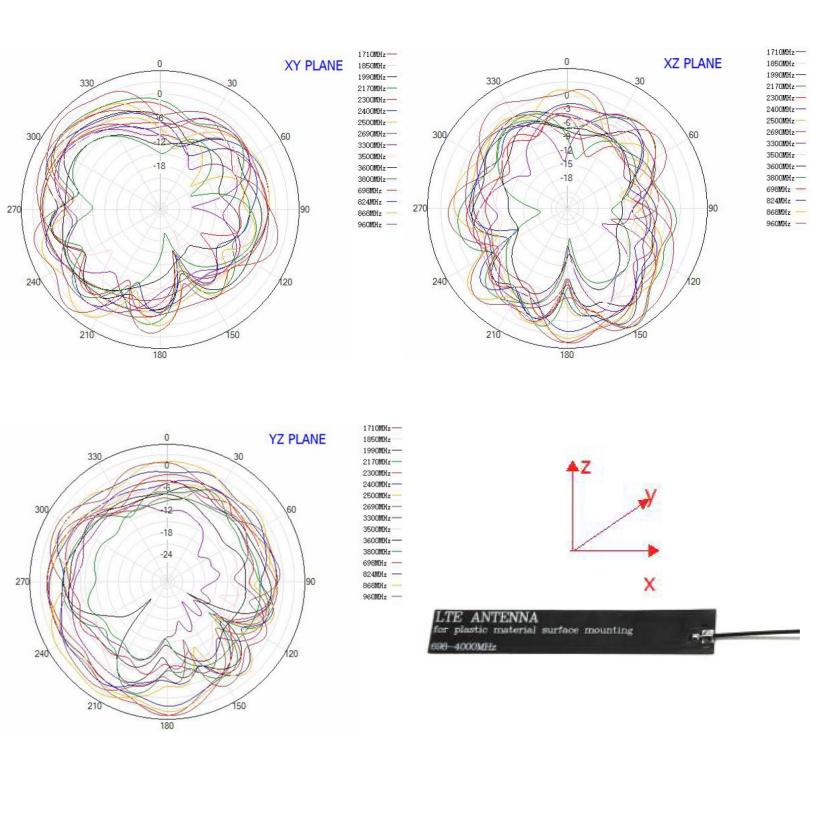

|  |  |
| Vibration                | 10 to 55Hz with 1.5mm amplitude 2hours                  |  |  |  |
| RoHS Compliant           | Yes                                                     |  |  |  |







RoHS Compliant includes all homogeneous materials (see part numbering system for details)

| Dimensions (mm): |                     |  |  |  |
|------------------|---------------------|--|--|--|
| Body Length      | 85 ± 0.1            |  |  |  |
| Width            | 13.8 ± 0.1          |  |  |  |
| Thickness        | 0.2 ± 0.05          |  |  |  |
| Cable Length     | 100                 |  |  |  |
| Cable Type       | RF1.13              |  |  |  |
| Connector Type   | IPEX                |  |  |  |
| Mounting Method  | Adhesive & Embedded |  |  |  |





### **Radiation Patterns**





# **Version History and Status**

| Version | Date Issued                | Details         | Status    |
|---------|----------------------------|-----------------|-----------|
| Α       | Nov 4 <sup>th</sup> , 2020 | Initial Release | Supported |
|         |                            |                 |           |
|         |                            |                 |           |
|         |                            |                 |           |
|         |                            |                 |           |

Please reach out to NIC for any customization requests and other inquiries:
NIC Technical Support: <u>tpmg@niccomp.com</u>
Compliance Support: <u>rohs@niccomp.com</u>