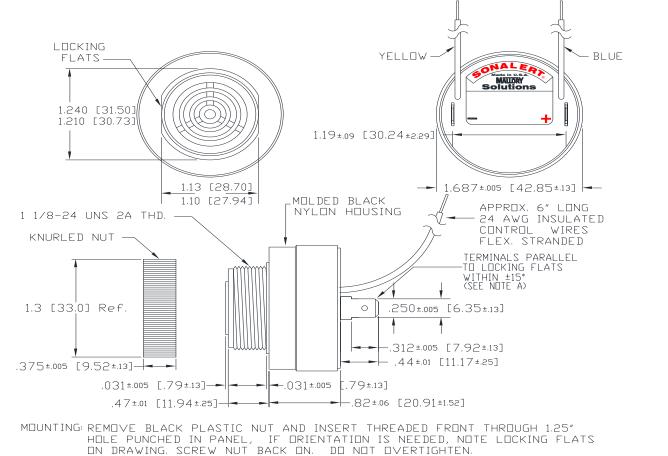

## MALLORY Mallory Sonalert Products,Inc.

Part #: SCE028XD3DB3F

Revision:

**Sales Outline Drawing** 

Α

## **Specifications:**

| Sound Level Category: | Extra Loud                                                                                 | Loud                 | Extra Loud           | Loud                |
|-----------------------|--------------------------------------------------------------------------------------------|----------------------|----------------------|---------------------|
| Mode of Operation:    | Continuous                                                                                 | Continuous           | Slow Pulse           | Slow Pulse          |
| Pulse Rate (PPS):     | N/A                                                                                        | N/A                  | 1                    | 1                   |
| Loudness @ 2 FT:      | 95 to 105 dB(A) Typ.                                                                       | 85 to 95 dB(A) Typ.  | 95 to 105 dB(A) Typ. | 85 to 95 dB(A) Typ. |
| Frequency:            | 2900 ± 500 Hz                                                                              | 2900 ± 500 Hz        | 2900 ± 500 Hz        | 2900 ± 500 Hz       |
| Connection:           | TERMINALS ONLY                                                                             | TERMINALS; BLUE WIRE | *                    | TERMINALS; BOTH     |
|                       |                                                                                            | TO (-)               | WIRE TO (-)          | WIRES TO (-)        |
| Voltage Rating:       | 16 to 28 VDC                                                                               |                      |                      |                     |
| Current Draw:         | 40mA MAX                                                                                   |                      |                      |                     |
| Housing Material:     | 6/6 Nylon, Color: Black                                                                    |                      |                      |                     |
| Storage Temperature:  | -40° to +85° C                                                                             |                      |                      |                     |
| Operating Temperature | -40° to +85° C                                                                             |                      |                      |                     |
| Panel Mounting:       | Recommended hole size is 1.25"(31.75mm). Thread front will fit standard 30mm(1.181") hole. |                      |                      |                     |
| Knurled Nut:          | Used to attach part to panel. The max recommended torque is 10 in-lbs.                     |                      |                      |                     |
| Weight (Typical):     | 1.6 oz (45g)                                                                               |                      |                      |                     |
| NEMA 3R,4X, & 12:     | Approved with use of ACC03.                                                                |                      |                      |                     |
| cUL Recognition:      | cUL Recognized                                                                             |                      |                      |                     |
| Options:              | Please contact factory.                                                                    |                      |                      |                     |

Dimensions: Inches (mm)

**ROHS Compliant** 