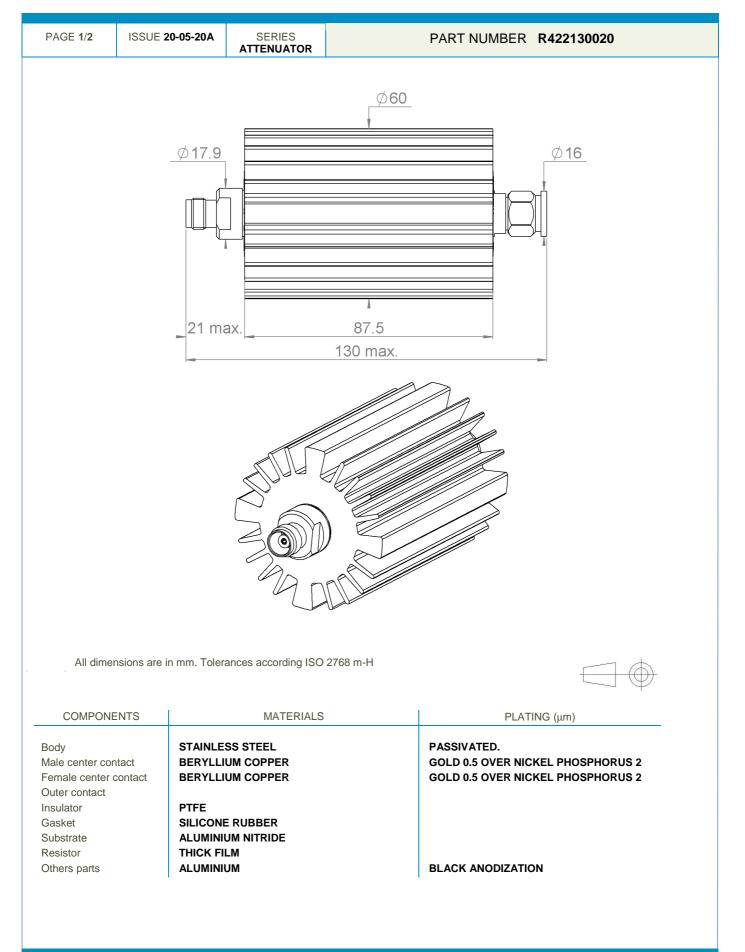

## **Technical Data Sheet**

TNC ATTENUATOR 30 DB 6 GHZ 50W





This document contains proprietary information and such information shall not be disclosed to any third party for any purpose whatsoever or used for manufacturing purposes without prior written agreement from Radiall. The data defined in this document are given as an indication, in the effort to improve our products; we reserve the right to make any changes judged necessary.

## **Technical Data Sheet**



| GE <b>2/2</b> | ISSUE 2                                                 | ISSUE 20-05-20A SERIE<br>ATTENUA |                                              | PART NUMBER R