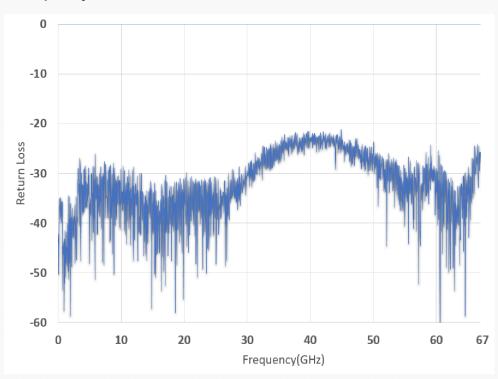

ange : DC to 67 GHz
- VSWR : 1.20: 1(Max) @ 67 GHz
- Stainless steel (passivated)

### Specification

| Scope      | Specification        | AD01M01MS1                    |
|------------|----------------------|-------------------------------|
| Electrical | Impedance(Ohm)       | 50                            |
|            | Operation Freq.(GHz) | DC to 67 GHz                  |
|            | VSWR (Max)           | 1.20 : 1                      |
| Material   | Dielectric           | Special dielectric            |
|            | Center Contact       | Brass with gold plated        |
|            | Body                 | Passivated<br>Stainless Steel |

\* RoHS Compliant

# **Precision Test Adapters**

1.85 mm(M) to 1.85 mm(M)



### Drawing

#### Part No.: AD01M01MS1



### Test Result



- Frequency : 10 MHz to 67 GHz