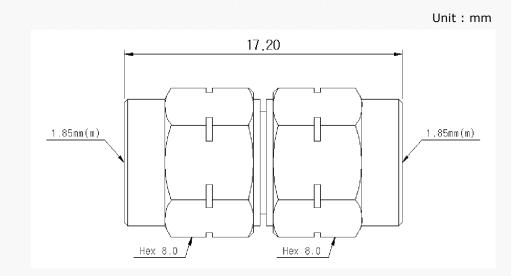

ures

- Frequency range : DC to 67 GHz
- VSWR : 1.20: 1(Max) @ 67 GHz
- Stainless steel (passivated)

### Specification

| Scope      | Specification        | AD01M01MS1                    |
|------------|----------------------|-------------------------------|
| Electrical | Impedance(Ohm)       | 50                            |
|            | Operation Freq.(GHz) | DC to 67 GHz                  |
|            | VSWR (Max)           | 1.20 : 1                      |
| Material   | Dielectric           | Special dielectric            |
|            | Center Contact       | Brass with gold plated        |
|            | Body                 | Passivated<br>Stainless Steel |

\* RoHS Compliant

# **Precision Test Adapters**

1.85 mm(M) to 1.85 mm(M)



### Drawing

#### Part No.: AD01M01MS1



### Test Result



- Frequency : 10 MHz to 67 GHz