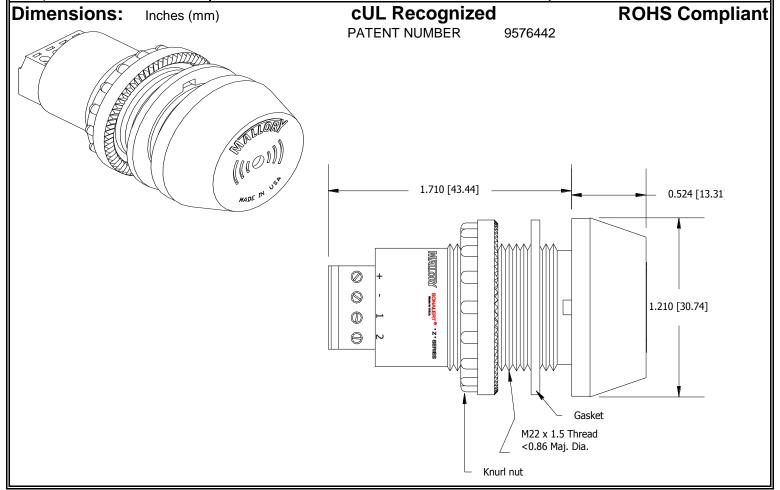

## MALLORY Mallory Sonalert Products, Inc. Part #: ZA028MDMT7 Sales Outline Drawing Revision: F

Specifications:

| Sound Level Category: | Medium                                                                        | Medium                                    | Medium                                    | Medium                                             |
|-----------------------|-------------------------------------------------------------------------------|-------------------------------------------|-------------------------------------------|----------------------------------------------------|
| Mode of Operation:    | Continuous                                                                    | Slow Pulse @ 1 PPS                        | Fast Pulse @ 10 PPS                       | Siren Sweep 3.15 - 4<br>kHz @ 2 Sweeps per<br>Sec. |
| Loudness @ 2 FT:      | 75 to 85 dB(A) Typ.                                                           | 75 to 85 dB(A) Typ.                       | 75 to 85 dB(A) Typ.                       | 75 to 85 dB(A) Typ.                                |
| Frequency:            | 3900 ± 500 Hz                                                                 | 3900 ± 500 Hz                             | 3900 ± 500 Hz                             | 3.3 - 4kHz                                         |
| Connection:           | "+" to Positive, "-" to<br>Ground                                             | "+" to Positive, "-" and "1"<br>to Ground | "+" to Positive, "-" and<br>"2" to Ground | "+" to Positive, "-", "1"<br>and "2" to Ground     |
| Voltage Rating:       | 16 to 28 VDC                                                                  |                                           |                                           |                                                    |
| Current Draw:         | 40mA MAX                                                                      |                                           |                                           |                                                    |
| Housing Material:     | 6/6 Nylon, Color: Black                                                       |                                           |                                           |                                                    |
| Storage Temperature:  | -40° to +80° C                                                                |                                           |                                           |                                                    |
| Operating Temperature | -30° to +65° C                                                                |                                           |                                           |                                                    |
| Panel Mounting:       | Recommended hole size is 22.5 mm. Thread front will fit standard 22.5mm hole. |                                           |                                           |                                                    |
| Knurled Nut:          | Used to attach part to panel. The max recommended torque is 10 in-lbs.        |                                           |                                           |                                                    |
| Weight (Typical):     | 28 g                                                                          |                                           |                                           |                                                    |
| NEMA 3R,4X, & 12:     | Approved with use of included gasket.                                         |                                           |                                           |                                                    |
| cUL Recognition       | cUL Recognized                                                                |                                           |                                           |                                                    |
| Options:              | Please contact factory.                                                       |                                           |                                           |                                                    |