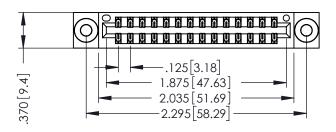

346/396 SERIES CARD EDGE CONNECTOR PART NUMBER: 396-028-556-203

YOUR CONNECTION TO QUALITY & SERVICE

**EDAC INC** TORONTO, ONTARIO CANADA

THESE DRAWINGS AND SPECIFICATIONS ARE THE PROPERTY OF EDAC INC.,AND SHALL NOT BE REPRODUCED, OR COPIED OR USED AS THE BASIS FOR THE MANUFACTURE OR SALE OF APPARATUS WITHOUT WRITTEN PERMISSION.

| ACAD REFERENCE NO. |     | 346-ENG-MASTER |           |
|--------------------|-----|----------------|-----------|
| DRAWN: J.LI        | EE  | DATE: AF       | PR. 22/09 |
| CHECKED:           |     | DATE:          |           |
| SCALE:             | 1:1 | SHEET 1        | OF 2      |
| DRAWING NUMBER     |     |                | ISSUE     |
|                    |     |                |           |