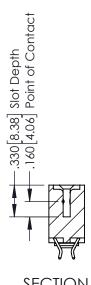

346-ENG-MASTER

**SECTION A-A** 

ISSUE NUMBER ORIGINAL 1

## **Contact Code 555**

## **Contact Code 556**

INSULATOR MATERIAL: THERMOPLASTIC POLYESTER, UL 94V-0 CONTACT MATERIAL; COPPER, NICKEL, TIN ALLOY CA-725 CONTACT PLATING: GOLD ON THE MATING AREA, TIN-LEAD

ON THE CONTACT TAILS, NICKEL UNDERPLATE