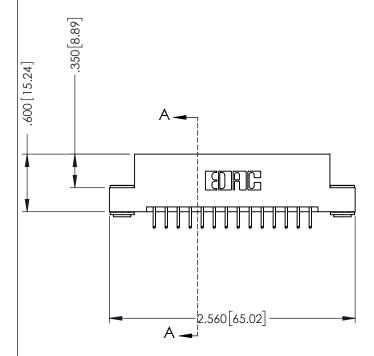

346-ENG-MASTER

**SECTION A-A** 

ISSUE NUMBER ORIGINAL 1

## 346/396 SERIES CARD EDGE CONNECTOR CONTACT CODE 555,556,558,559,560 DIMENSIONS

YOUR CONNECTION TO QUALITY & SERVICE

**EDAC INC** TORONTO, ONTARIO CANADA

THESE DRAWINGS AND SPECIFICATIONS ARE THE PROPERTY OF EDAC INC.,AND SHALL NOT BE REPRODUCED, OR COPIED OR USED AS THE BASIS FOR THE MANUFACTURE OR SALE OF APPARATUS WITHOUT WRITTEN PERMISSION.

|  | ACAD REFERENCE NO. | 346-ENG-MASTER   |  |
|--|--------------------|------------------|--|
|  | DRAWN: J.LEE       | DATE: APR. 22/09 |  |
|  | CHECKED:           | DATE:            |  |
|  | SCALE: 1:1         | SHEET 2 OF 2     |  |
|  | DRAWING NUMBER     | ISSUE            |  |
|  | 346-ENG-MASTER     | 1                |  |