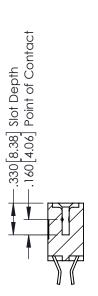

T TAILS, NICKEL UNDERPLATE

346/396 SERIES CARD EDGE CONNECTOR PART NUMBER: 396-024-555-212

YOUR CONNECTION TO QUALITY & SERVICE

**EDAC INC** TORONTO, ONTARIO CANADA

THESE DRAWINGS AND SPECIFICATIONS ARE THE PROPERTY OF EDAC INC.,AND SHALL NOT BE REPRODUCED, OR COPIED OR USED AS THE BASIS FOR THE MANUFACTURE OR SALE OF APPARATUS WITHOUT WRITTEN PERMISSION.

| ACAD REFERENCE NO. |       | 346-ENG-MASTER |           |
|--------------------|-------|----------------|-----------|
| DRAWN:             | J.LEE | DATE: AF       | PR. 22/09 |
| CHECKED:           |       | DATE:          |           |
| SCALE:             | 1:1   | SHEET 1        | OF 2      |
| DRAWING N          | UMBER |                | ISSUE     |
| 0.44.5110.111.0755 |       |                |           |

346-ENG-MASTER



SECTION A-A



ISSUE NUMBER ORIGINAL 1



## **Contact Code 555**

## **Contact Code 556**



INSULATOR MATERIAL: THERMOPLASTIC POLYESTER, UL 94V-0 CONTACT MATERIAL; COPPER, NICKEL, TIN ALLOY CA-725 CONTACT PLATING: GOLD ON THE MATING AREA, TIN-LEAD

ON THE CONTACT TAILS, NICKEL UNDERPLATE

## 346/396 SERIES CARD EDGE CONNECTOR CONTACT CODE 555,556,558,559,560 DIMENSIONS

YOUR CONNECTION TO QUALITY & SERVICE

**EDAC INC** TORONTO, ONTARIO CANADA

THESE DRAWINGS AND SPECIFICATIONS ARE THE PROPERTY OF EDAC INC.,AND SHALL NOT BE REPRODUCED, OR COPIED OR USED AS THE BASIS FOR THE MANUFACTURE OR SALE OF APPARATUS WITHOUT WRITTEN PERMISSION.

|  | ACAD REFERENCE NO. | 346-ENG-MASTER   |  |
|--|--------------------|------------------|--|
|  | DRAWN: J.LEE       | DATE: APR. 22/09 |  |
|  | CHEC