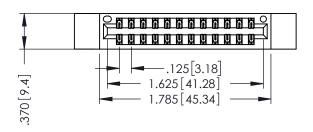

THIS IS A C.A.D. GENERATED DRAWING DO NOT MAKE MANUAL REVISIONS TO MASTER.

ISSUE NUMBER

ORIGINAL

1

INSULATOR MATERIAL: THERMOPLASTIC POLYESTER, UL 94V-0 CONTACT MATERIAL; COPPER, NICKEL, TIN ALLOY CA-725 CONTACT PLATING: GOLD ON THE MATING AREA, TIN-LEAD

ON THE CONTACT TAILS, NICKEL UNDERPLATE

346/396 SERIES CARD EDGE CONNECTOR PART NUMBER: 396-024-555-212

YOUR CONNECTION TO QUALITY & SERVICE

**EDAC INC** TORONTO, ONTARIO CANADA

THESE DRAWINGS AND SPECIFICATIONS ARE THE PROPERTY OF EDAC INC.,AND SHALL NOT BE REPRODUCED, OR COPIED OR USED AS THE BASIS FOR THE MANUFACTURE OR SALE OF APPARATUS WITHOUT WRITTEN PERMISSION.

346-ENG-MASTER

SECTION A-A

ISSUE NUMBER ORIGINAL 1