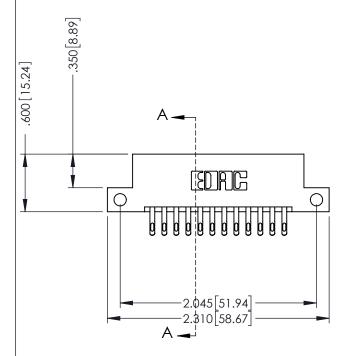

## **Contact Code 555**

## **Contact Code 556**

INSULATOR MATERIAL: THERMOPLASTIC POLYESTER, UL 94V-0 CONTACT MATERIAL; COPPER, NICKEL, TIN ALLOY CA-725 CONTACT PLATING: GOLD ON THE MATING AREA, TIN-LEAD

ON THE CONTACT TAILS, NICKEL UNDERPLATE

## 346/396 SERIES CARD EDGE CONNECTOR CONTACT CODE 555,556,558,559,560 DIMENSIONS

YOUR CONNECTION TO QUALITY & SERVICE

**EDAC INC** TORONTO, ONTARIO CANADA

THESE DRAWINGS AND SPECIFICATIONS ARE THE PROPERTY OF EDAC INC.,AND SHALL NOT BE REPRODUCED, OR COPIED OR USED AS THE BASIS FOR THE MANUFACTURE OR SALE OF APPARATUS WITHOUT WRITTEN PERMISSION.