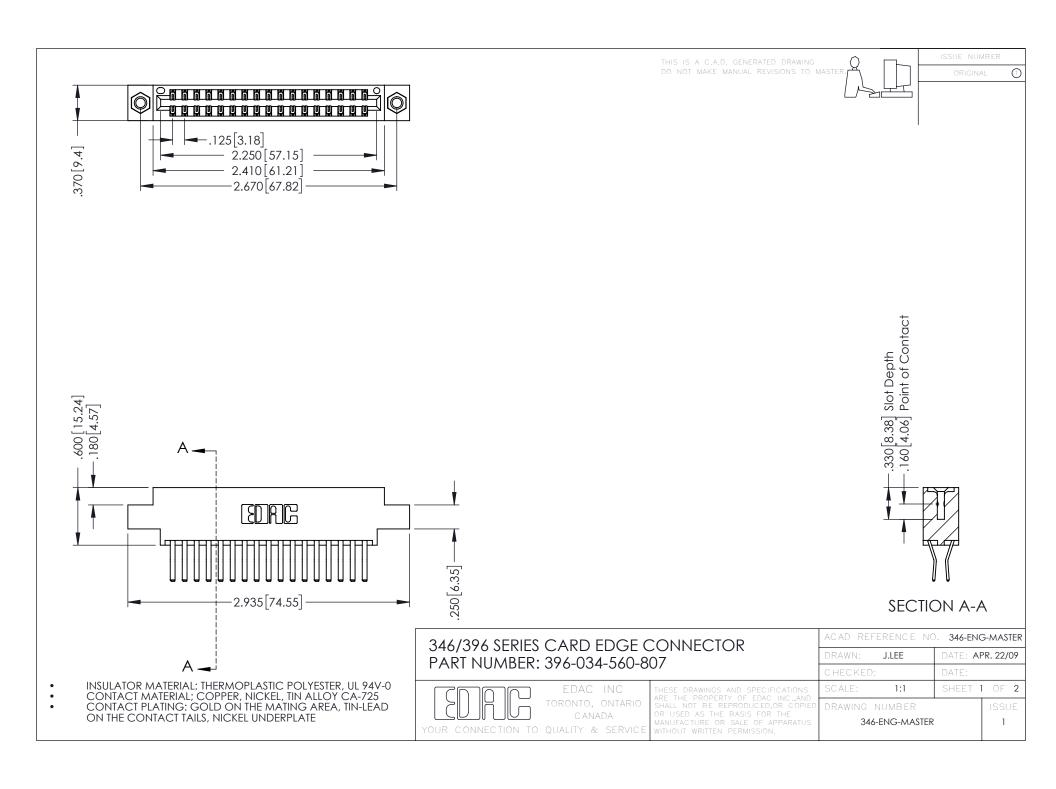

**Contact Code 555** 

**Contact Code 556** 

INSULATOR MATERIAL: THERMOPLASTIC POLYESTER, UL 94V-0 CONTACT MATERIAL; COPPER, NICKEL, TIN ALLOY CA-725 CONTACT PLATING: GOLD ON THE MATING AREA, TIN-LEAD

ON THE CONTACT TAILS, NICKEL UNDERPLATE

## 346/396 SERIES CARD EDGE CONNECTOR CONTACT CODE 555,556,558,559,560 DIMENSIONS

YOUR CONNECTION TO QUALITY & SERVICE

|   | ACAD REFERENCE NO. 346-ENG-MASTER |                  |
|---|-----------------------------------|------------------|
|   | DRAWN: J.LEE                      | DATE: APR. 22/09 |
|   | CHECKED:                          | DATE:            |
|   | SCALE: 1:1                        | SHEET 2 OF 2     |
| D | DRAWING NUMBER                    | ISSUE            |