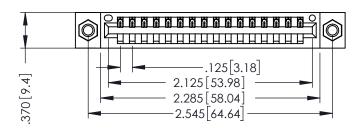

THIS IS A C.A.D. GENERATED DRAWING DO NOT MAKE MANUAL REVISIONS TO MASTER.

ISSUE NUMBER

ORIGINAL

1

INSULATOR MATERIAL: THERMOPLASTIC POLYESTER, UL 94V-0 CONTACT MATERIAL; COPPER, NICKEL, TIN ALLOY CA-725 CONTACT PLATING: GOLD ON THE MATING AREA, TIN-LEAD

ON THE CONTACT TAILS, NICKEL UNDERPLATE

346/396 SERIES CARD EDGE CONNECTOR PART NUMBER: 396-016-526-107

YOUR CONNECTION TO QUALITY & SERVICE

**EDAC INC** TORONTO, ONTARIO CANADA

THESE DRAWINGS AND SPECIFICATIONS ARE THE PROPERTY OF EDAC INC.,AND SHALL NOT BE REPRODUCED,OR COPIED OR USED AS THE BASIS FOR THE MANUFACTURE OR SALE OF APPARATUS WITHOUT WRITTEN PERMISSION.

| ACAD REFERENCE NO. | 346-ENG-MASTER   |
|--------------------|------------------|
| DRAWN: J.LEE       | DATE: APR. 22/09 |
| CHECKED:           | DATE:            |
| SCALE: 1:1         | SHEET 1 OF 2     |
| DRAWING NUMBER     | ISSUE            |

346-ENG-MASTER

ISSUE NUMBER ORIGINAL 1