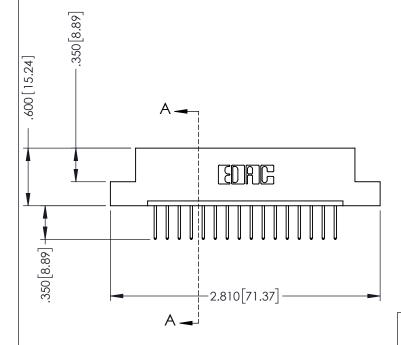

## **Contact Code 555**

## **Contact Code 556**

INSULATOR MATERIAL: THERMOPLASTIC POLYESTER, UL 94V-0 CONTACT MATERIAL; COPPER, NICKEL, TIN ALLOY CA-725 CONTACT PLATING: GOLD ON THE MATING AREA, TIN-LEAD

ON THE CONTACT TAILS, NICKEL UNDERPLATE

## 346/396 SERIES CARD EDGE CONNECTOR CONTACT CODE 555,556,558,559,560 DIMENSIONS

YOUR CONNECTION TO QUALITY & SERVICE

**EDAC INC** TORONTO, ONTARIO CANADA

THESE DRAWINGS AND SPECIFICATIONS ARE THE PROPERTY OF EDAC INC.,AND SHALL NOT BE REPRODUCED, OR COPIED OR USED AS THE BASIS FOR THE MANUFACTURE OR SALE OF APPARATUS WITHOUT WRITTEN PERMISSION.

|   | ACAD REFERENCE NO. | 346-ENG-MASTER   |
|---|--------------------|------------------|
|   | DRAWN: J.LEE       | DATE: APR. 22/09 |
| • | CHECKED:           | DATE:            |
|   | SCALE: 1:1         | SHEET 2 OF 2     |
|   | DRAWING NUMBER     | ISSUE            |
|   | 346-ENG-MASTER     | 1                |