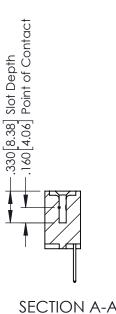

## **Contact Code 555**

## **Contact Code 556**

INSULATOR MATERIAL: THERMOPLASTIC POLYESTER, UL 94V-0 CONTACT MATERIAL; COPPER, NICKEL, TIN ALLOY CA-725 CONTACT PLATING: GOLD ON THE MATING AREA, TIN-LEAD

ON THE CONTACT TAILS, NICKEL UNDERPLATE

## 346/396 SERIES CARD EDGE CONNECTOR CONTACT CODE 555,556,558,559,560 DIMENSIONS

YOUR CONNECTION TO QUALITY & SERVICE

**EDAC INC** TORONTO, ONTARIO CANADA

THESE DRAWINGS AND SPECIFICATIONS ARE THE PROPERTY OF EDAC INC.,AND SHALL NOT BE REPRODUCED, OR COPIED OR USED AS THE BASIS FOR THE MANUFACTURE OR SALE OF APPARATUS WITHOUT WRITTEN PERMISSION.

|   | ACAD REFERENCE NO. | 346-ENG-MASTER   |
|---|--------------------|------------------|
|   | DRAWN: J.LEE       | DATE: APR. 22/09 |
| • | CHECKED:           | DATE:            |
|   | SCALE: 1:1         | SHEET 2 OF 2     |
|   | DRAWING NUMBER     | ISSUE            |
|   | 346-ENG-MASTER     | 1                |