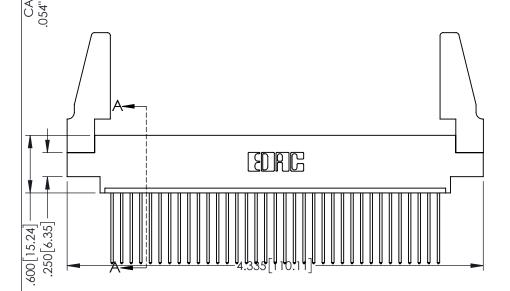

Contact Dimensions: 541-Wire Wrap .025 Sq.(0.64 Sq.) - Tail LG=.750(19.05) .100 (2.54) Contact Spacing x .200 (5.08) Row Spacing

1

**SECTION A-A** 

INSULATOR MATERIAL: THERMOPLASTIC PBT BLACK, UL 94V-0

CONTACT MATERIAL; COPPER TIN ALLOY CONTACT PLATING: GOLD ON THE MATING AREA, TIN PLATING ON THE CONTACT TAILS, NICKEL UNDERPLATE

| 345/395 SERIES CARD EDGE CONNECTOR |
|------------------------------------|
| PART NUMBER: 395-035-541-688       |

YOUR CONNECTION TO QUALITY & SERVICE

| )                                                                                         | CHECKED:   |
|-------------------------------------------------------------------------------------------|------------|
| SE DRAWINGS AND SPECIFICATIONS                                                            | SCALE:     |
| E THE PROPERTY OF EDAC INC.,AND ALL NOT BE REPRODUCED,OR COPIED USED AS THE BASIS FOR THE | DRAWING NU |
| NUFACTURE OR SALE OF APPARATUS THOUT WRITTEN PERMISSION.                                  | 345-EN     |

| 0_0                               |                 |           |  |
|-----------------------------------|-----------------|-----------|--|
| ACAD REFERENCE NO. 345-ENG-MASTER |                 |           |  |
| DRAWN: R.STA.MONICA               | DATE: <b>MA</b> | Y.16/2017 |  |
| CHECKED:                          | DATE:           |           |  |
| SCALE: 1:1                        | SHEET 1         | OF 2      |  |
| DRAWING NUMBER                    |                 | ISSUE     |  |
| 345-ENG-MASTER                    |                 | 1         |  |