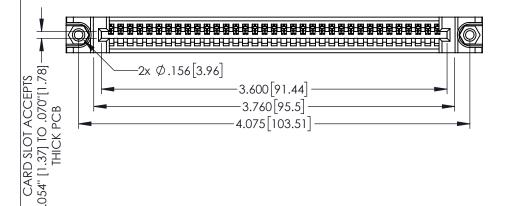

| 345/395 SERIES CARD EDGE CONNECTOR |
|------------------------------------|
| PART NUMBER: 395-035-541-688       |

YOUR CONNECTION TO QUALITY & SERVICE

| )                                                                                         | CHECKED:   |
|-------------------------------------------------------------------------------------------|------------|
| SE DRAWINGS AND SPECIFICATIONS                                                            | SCALE:     |
| E THE PROPERTY OF EDAC INC.,AND ALL NOT BE REPRODUCED,OR COPIED USED AS THE BASIS FOR THE | DRAWING NU |
| NUFACTURE OR SALE OF APPARATUS THOUT WRITTEN PERMISSION.                                  | 345-EN     |

| 0_0                               |                 |           |  |
|-----------------------------------|-----------------|-----------|--|
| ACAD REFERENCE NO. 345-ENG-MASTER |                 |           |  |
| DRAWN: R.STA.MONICA               | DATE: <b>MA</b> | Y.16/2017 |  |
| CHECKED:                          | DATE:           |           |  |
| SCALE: 1:1                        | SHEET 1         | OF 2      |  |
| DRAWING NUMBER                    |                 | ISSUE     |  |
| 345-ENG-MASTER                    |                 | 1         |  |