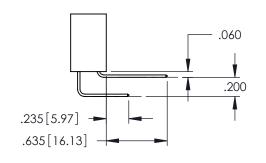

Contact Dimensions: 541-Wire Wrap .025 Sq.(0.64 Sq.) - Tail LG=.750(19.05) .100 (2.54) Contact Spacing x .200 (5.08) Row Spacing

1

**SECTION A-A** 

INSULATOR MATERIAL: THERMOPLASTIC PBT BLACK, UL 94V-0

CONTACT MATERIAL; COPPER TIN ALLOY CONTACT PLATING: GOLD ON THE MATING AREA, TIN PLATING ON THE CONTACT TAILS, NICKEL UNDERPLATE

**Contact Code 558** 

Contact Code 559

**Contact Code 560** 

INSULATOR MATERIAL: THERMOPLASTIC POLYESTER, UL 94V-0

DAP MATERIAL AVAILABLE UPON REQUEST

CONTACT MATERIAL; COPPER ALLOY CONTACT PLATING: GOLD ON THE MATING AREA, TIN PLATING ON THE CONTACT TAILS, NICKEL UNDERPLATE

345/395 SERIES CARD EDGE CONNECTOR CONTACT CODE 555,556,558,559,560 DIMENSIONS

YOUR CONNECTION TO QUALITY & SERVICE

ACAD REFERENCE NO. 345-ENG-MASTER DATE:MAY.16/2017 DRAWN: R.STA.MONICA 1:1 SHEET 2 OF 2 345-ENG-MASTER