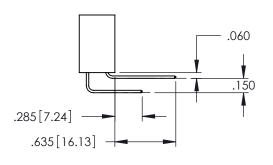

Contact Dimensions: 541-Wire Wrap .025 Sq.(0.64 Sq.) - Tail LG=.750(19.05) .100 (2.54) Contact Spacing x .200 (5.08) Row Spacing

1

**SECTION A-A** 

INSULATOR MATERIAL: THERMOPLASTIC PBT BLACK, UL 94V-0

CONTACT MATERIAL; COPPER TIN ALLOY CONTACT PLATING: GOLD ON THE MATING AREA, TIN PLATING ON THE CONTACT TAILS, NICKEL UNDERPLATE