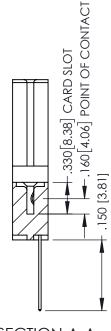

Contact Dimensions: 541-Wire Wrap .025 Sq.(0.64 Sq.) - Tail LG=.750(19.05) .100 (2.54) Contact Spacing x .200 (5.08) Row Spacing

1

**SECTION A-A** 

INSULATOR MATERIAL: THERMOPLASTIC PBT BLACK, UL 94V-0

CONTACT MATERIAL; COPPER TIN ALLOY CONTACT PLATING: GOLD ON THE MATING AREA, TIN PLATING ON THE CONTACT TAILS, NICKEL UNDERPLATE

**Contact Code 558** 

Contact Code 559

**Contact Code 560** 

INSULATOR MATERIAL: THERMOPLASTIC POLYESTER, UL 94V-0

DAP MATERIAL AVAILABLE UPON REQUEST

CONTACT MATERIAL; COPPER ALLOY CONTACT PLATING: GOLD ON THE MATING AREA, TIN PLATING ON THE CONTACT TAILS, NICKEL UNDERPLATE

345/395 SERIES CARD EDGE CONNECTOR CONTACT CODE 555,556,558,559,560 DIMENSIONS

YOUR CONNECTION TO QUALITY & SERVICE

ACAD REFERENCE NO. 345-ENG-MASTER DATE:MAY.16/2017 DRAWN: R.STA.MONICA 1:1 SHEET 2 OF 2 345-ENG-MASTER