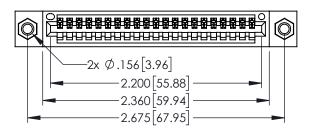

<u>Contact Dimensions:</u>
523-P.C. Tail .025 Sq.(0.64 Sq.) - Tail LG=.390(9.91)
.100 (2.54) Contact Spacing x .200 (5.08) Row Spacing

CARD SLOT POINT OF CONTACT

ACAD REFERENCE NO. 345-ENG-MASTER

1

- INSULATOR MATERIAL: THERMOPLASTIC PBT BLACK, UL 94V-0
- CONTACT MATERIAL; COPPER TIN ALLOY
  CONTACT PLATING: GOLD ON THE MATING AREA, TIN PLATING
  ON THE CONTACT TAILS, NICKEL UNDERPLATE

|  | SECTION A-A |
|--|-------------|
|  |             |

| PART NUMBER: 395-021-523-607 |                                                                   | DRAWN: I       | r.sta.monica | DATE: <b>MA</b> | Y.16/2017 |
|------------------------------|-------------------------------------------------------------------|----------------|--------------|-----------------|-----------|
|                              |                                                                   | CHECKED:       |              | DATE:           |           |
| EDAC INC                     | THESE DRAWINGS AND SPECIFICATIONS ARE THE PROPERTY OF EDAC INCAND | SCALE:         | 1:1          | SHEET 1         | OF 2      |
| TORONTO, ONTARIO             | SHALL NOT BE REPRODUCED, OR COPIED OR USED AS THE BASIS FOR THE   | DRAWING        | NUMBER       |                 | ISSUE     |
|                              | MANUFACTURE OR SALE OF APPARATUS                                  | 345-ENG-MASTER |              |                 | 1         |