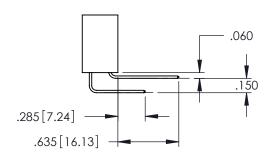

<u>Contact Dimensions:</u>
523-P.C. Tail .025 Sq.(0.64 Sq.) - Tail LG=.390(9.91)
.100 (2.54) Contact Spacing x .200 (5.08) Row Spacing

CARD SLOT POINT OF CONTACT

ACAD REFERENCE NO. 345-ENG-MASTER

1

- INSULATOR MATERIAL: THERMOPLASTIC PBT BLACK, UL 94V-0
- CONTACT MATERIAL; COPPER TIN ALLOY
  CONTACT PLATING: GOLD ON THE MATING AREA, TIN PLATING
  ON THE CONTACT TAILS, NICKEL UNDERPLATE