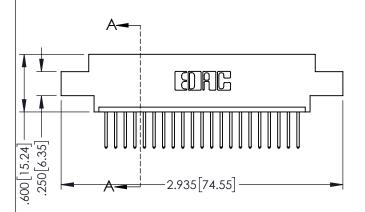

|  | SECTION A-A |
|--|-------------|
|  |             |

| PART NUMBER: 395-021-523-607 |                                                                   | DRAWN: I       | r.sta.monica | DATE: <b>MA</b> | Y.16/2017 |
|------------------------------|-------------------------------------------------------------------|----------------|--------------|-----------------|-----------|
|                              |                                                                   | CHECKED:       |              | DATE:           |           |
| EDAC INC                     | THESE DRAWINGS AND SPECIFICATIONS ARE THE PROPERTY OF EDAC INCAND | SCALE:         | 1:1          | SHEET 1         | OF 2      |
| TORONTO, ONTARIO             | SHALL NOT BE REPRODUCED, OR COPIED OR USED AS THE BASIS FOR THE   | DRAWING        | NUMBER       |                 | ISSUE     |
|                              | MANUFACTURE OR SALE OF APPARATUS                                  | 345-ENG-MASTER |              |                 | 1         |