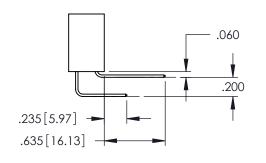

3/5/395 SERIES CARD EDGE CONNECTOR

**Contact Code 558** 

Contact Code 559

**Contact Code 560** 

INSULATOR MATERIAL: THERMOPLASTIC POLYESTER, UL 94V-0

DAP MATERIAL AVAILABLE UPON REQUEST

CONTACT MATERIAL; COPPER ALLOY CONTACT PLATING: GOLD ON THE MATING AREA, TIN PLATING ON THE CONTACT TAILS, NICKEL UNDERPLATE

345/395 SERIES CARD EDGE CONNECTOR CONTACT CODE 555,556,558,559,560 DIMENSIONS

YOUR CONNECTION TO QUALITY & SERVICE

ACAD REFERENCE NO. 345-ENG-MASTER DATE:MAY.16/2017 DRAWN: R.STA.MONICA 1:1 SHEET 2 OF 2