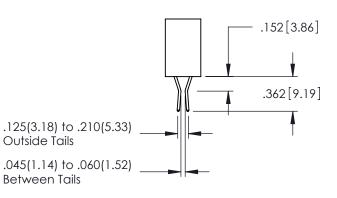

3/5/395 SERIES CARD EDGE CONNECTOR

**Contact Code 558** 

Contact Code 559

**Contact Code 560** 

INSULATOR MATERIAL: THERMOPLASTIC POLYESTER, UL 94V-0

DAP MATERIAL AVAILABLE UPON REQUEST

CONTACT MATERIAL; COPPER ALLOY CONTACT PLATING: GOLD ON THE MATING AREA, TIN PLATING ON THE CONTACT TAILS, NICKEL UNDERPLATE