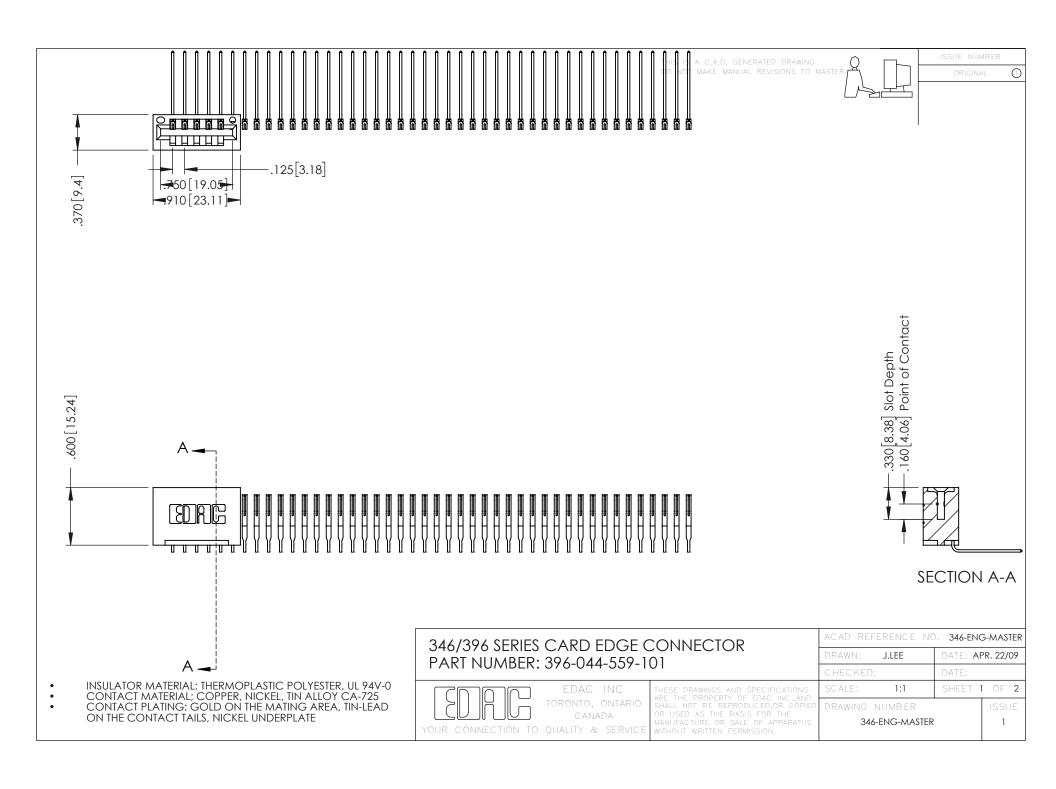

**Contact Code 555** 

**Contact Code 556** 

INSULATOR MATERIAL: THERMOPLASTIC POLYESTER, UL 94V-0 CONTACT MATERIAL; COPPER, NICKEL, TIN ALLOY CA-725

CONTACT PLATING: GOLD ON THE MATING AREA, TIN-LEAD ON THE CONTACT TAILS, NICKEL UNDERPLATE

## 346/396 SERIES CARD EDGE CONNECTOR CONTACT CODE 555,556,558,559,560 DIMENSIONS

YOUR CONNECTION TO QUALITY & SERVICE

|   | ACAD REFERENCE NO. 346-ENG-MASTER |                  |
|---|-----------------------------------|------------------|
|   | DRAWN: J.LEE                      | DATE: APR. 22/09 |
|   | CHECKED:                          | DATE:            |
|   | SCALE: 1:1                        | SHEET 2 OF 2     |
| D | DRAWING NUMBER                    | ISSUE            |