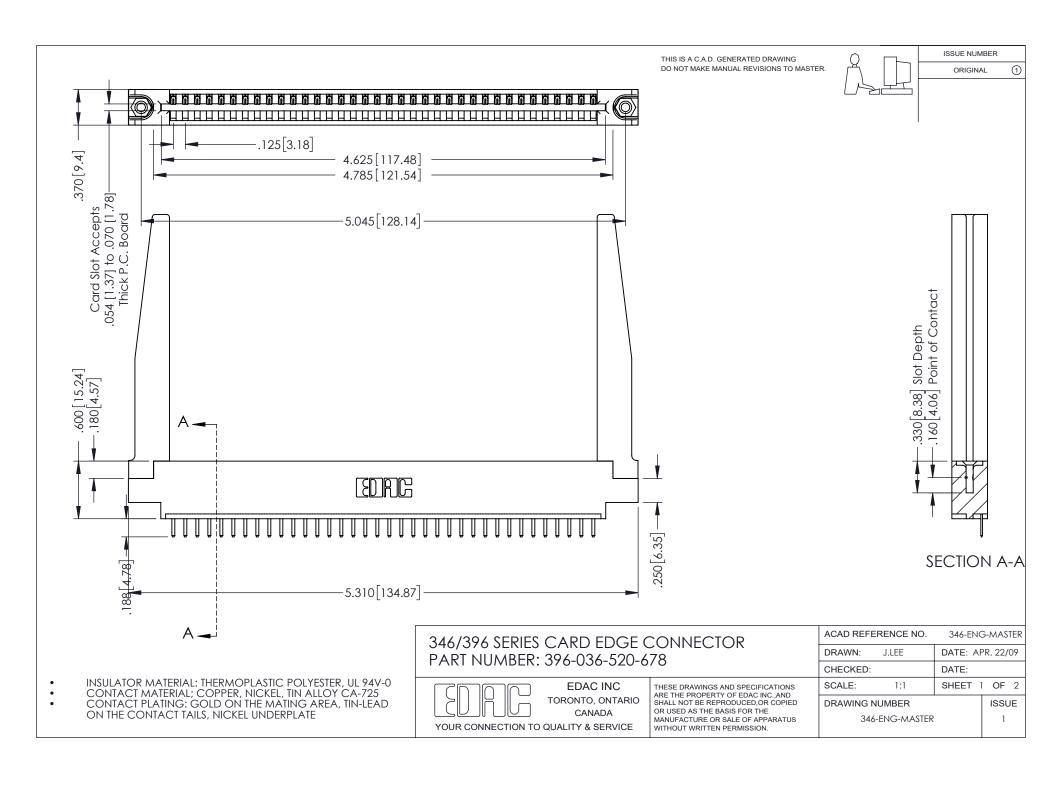

## **Contact Code 556**

INSULATOR MATERIAL: THERMOPLASTIC POLYESTER, UL 94V-0 CONTACT MATERIAL; COPPER, NICKEL, TIN ALLOY CA-725 CONTACT PLATING: GOLD ON THE MATING AREA, TIN-LEAD

ON THE CONTACT TAILS, NICKEL UNDERPLATE

## 346/396 SERIES CARD EDGE CONNECTOR CONTACT CODE 555,556,558,559,560 DIMENSIONS

YOUR CONNECTION TO QUALITY & SERVICE

**EDAC INC** TORONTO, ONTARIO CANADA

THESE DRAWINGS AND SPECIFICATIONS ARE THE PROPERTY OF EDAC INC.,AND SHALL NOT BE REPRODUCED, OR COPIED OR USED AS THE BASIS FOR THE MANUFACTURE OR SALE OF APPARATUS WITHOUT WRITTEN PERMISSION.