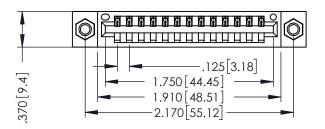

346/396 SERIES CARD EDGE CONNECTOR PART NUMBER: 396-013-520-607

YOUR CONNECTION TO QUALITY & SERVICE

**EDAC INC** TORONTO, ONTARIO CANADA

THESE DRAWINGS AND SPECIFICATIONS ARE THE PROPERTY OF EDAC INC.,AND SHALL NOT BE REPRODUCED,OR COPIED OR USED AS THE BASIS FOR THE MANUFACTURE OR SALE OF APPARATUS WITHOUT WRITTEN PERMISSION.

THIS IS A C.A.D. GENERATED DRAWING DO NOT MAKE MANUAL REVISIONS TO MASTER.

ISSUE NUMBER

ORIGINAL

1

INSULATOR MATERIAL: THERMOPLASTIC POLYESTER, UL 94V-0 CONTACT MATERIAL; COPPER, NICKEL, TIN ALLOY CA-725 CONTACT PLATING: GOLD ON THE MATING AREA, TIN-LEAD ON THE CONTACT TAILS, NICKEL UNDERPLATE