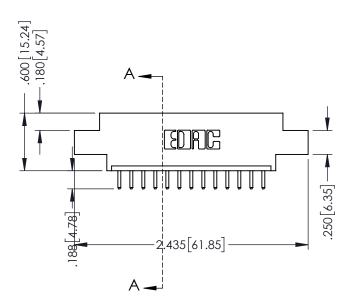

346-ENG-MASTER

**SECTION A-A** 

ISSUE NUMBER ORIGINAL 1

## 346/396 SERIES CARD EDGE CONNECTOR CONTACT CODE 555,556,558,559,560 DIMENSIONS

YOUR CONNECTION TO QUALITY & SERVICE

**EDAC INC** TORONTO, ONTARIO CANADA

THESE DRAWINGS AND SPECIFICATIONS ARE THE PROPERTY OF EDAC INC.,AND SHALL NOT BE REPRODUCED, OR COPIED OR USED AS THE BASIS FOR THE MANUFACTURE OR SALE OF APPARATUS WITHOUT WRITTEN PERMISSION.