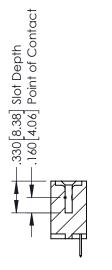

## **Contact Code 555**

## **Contact Code 556**

INSULATOR MATERIAL: THERMOPLASTIC POLYESTER, UL 94V-0 CONTACT MATERIAL; COPPER, NICKEL, TIN ALLOY CA-725 CONTACT PLATING: GOLD ON THE MATING AREA, TIN-LEAD

ON THE CONTACT TAILS, NICKEL UNDERPLATE