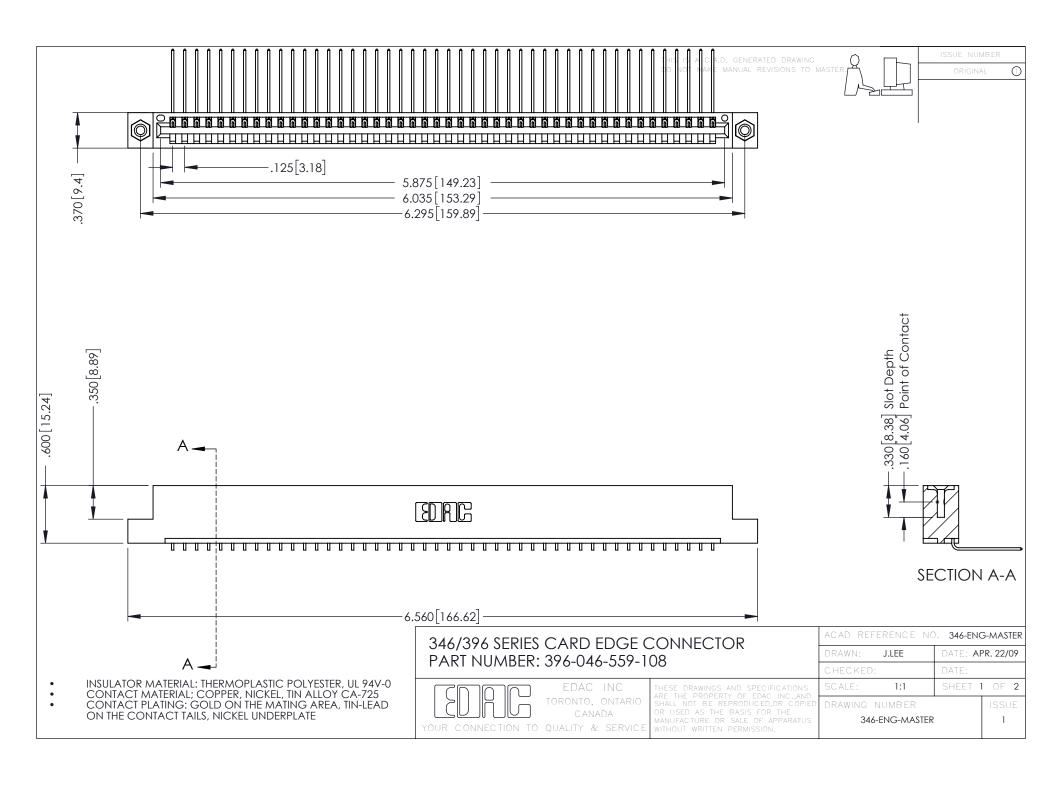

**Contact Code 555** 

**Contact Code 556** 

INSULATOR MATERIAL: THERMOPLASTIC POLYESTER, UL 94V-0 CONTACT MATERIAL; COPPER, NICKEL, TIN ALLOY CA-725

CONTACT PLATING: GOLD ON THE MATING AREA, TIN-LEAD ON THE CONTACT TAILS, NICKEL UNDERPLATE

## 346/396 SERIES CARD EDGE CONNECTOR CONTACT CODE 555,556,558,559,560 DIMENSIONS

YOUR CONNECTION TO QUALITY & SERVICE

|   | ACAD REFERENCE NO. 346-ENG-MASTER |                  |
|---|-----------------------------------|------------------|
|   | DRAWN: J.LEE                      | DATE: APR. 22/09 |
|   | CHECKED:                          | DATE:            |
|   | SCALE: 1:1                        | SHEET 2 OF 2     |
| D | DRAWING NUMBER                    | ISSUE            |