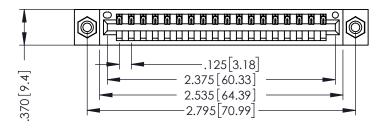

THIS IS A C.A.D. GENERATED DRAWING DO NOT MAKE MANUAL REVISIONS TO MASTER.

ISSUE NUMBER

ORIGINAL

1

.330 [8.38] Slot Depth .160 [4.06] Point of Contact

SECTION A-A

346/396 SERIES CARD EDGE CONNECTOR PART NUMBER: 396-018-521-608

346-ENG-MASTER

INSULATOR MATERIAL: THERMOPLASTIC POLYESTER, UL 94V-0 CONTACT MATERIAL; COPPER, NICKEL, TIN ALLOY CA-725 CONTACT PLATING: GOLD ON THE MATING AREA, TIN-LEAD ON THE CONTACT TAILS, NICKEL UNDERPLATE