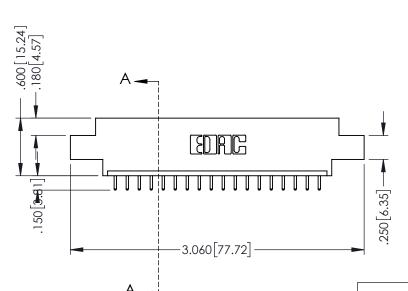

## 346/396 SERIES CARD EDGE CONNECTOR CONTACT CODE 555,556,558,559,560 DIMENSIONS

YOUR CONNECTION TO QUALITY & SERVICE

**EDAC INC** TORONTO, ONTARIO CANADA

THESE DRAWINGS AND SPECIFICATIONS ARE THE PROPERTY OF EDAC INC.,AND SHALL NOT BE REPRODUCED, OR COPIED OR USED AS THE BASIS FOR THE MANUFACTURE OR SALE OF APPARATUS WITHOUT WRITTEN PERMISSION.

346-ENG-MASTER

INSULATOR MATERIAL: THERMOPLASTIC POLYESTER, UL 94V-0 CONTACT MATERIAL; COPPER, NICKEL, TIN ALLOY CA-725 CONTACT PLATING: GOLD ON THE MATING AREA, TIN-LEAD ON THE CONTACT TAILS, NICKEL UNDERPLATE