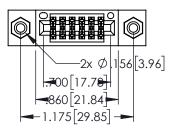

<u>Contact Dimensions:</u>
544-Wire Wrap .050x.025(1.27x0.64) - Tail LG=.750(19.05)
.100 (2.54) Contact Spacing x .200 (5.08) Row Spacing

THIS IS A C.A.D. GENERATED DRAWING DO NOT MAKE MANUAL REVISIONS TO MAST

ER.

ORIGINAL

.330[8.38] CARD SLOT .160[4.06] POINT OF CONTACT 1

- INSULATOR MATERIAL: THERMOPLASTIC PBT BLACK, UL 94V-0
- CONTACT MATERIAL; COPPER TIN ALLOY
   CONTACT PLATING: GOLD ON THE MATING AREA, TIN PLATING ON THE CONTACT TAILS, NICKEL UNDERPLATE