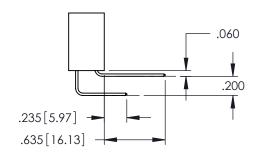

DRAWING NUMBER ISSUE

345-ENG-MASTER I

**Contact Code 558** 

Contact Code 559

**Contact Code 560** 

INSULATOR MATERIAL: THERMOPLASTIC POLYESTER, UL 94V-0

DAP MATERIAL AVAILABLE UPON REQUEST

CONTACT MATERIAL; COPPER ALLOY CONTACT PLATING: GOLD ON THE MATING AREA, TIN PLATING ON THE CONTACT TAILS, NICKEL UNDERPLATE

345/395 SERIES CARD EDGE CONNECTOR CONTACT CODE 555,556,558,559,560 DIMENSIONS

YOUR CONNECTION TO QUALITY & SERVICE

ACAD REFERENCE NO. 345-ENG-MASTER DATE:MAY.16/2017 DRAWN: R.STA.MONICA 1:1 SHEET 2 OF 2