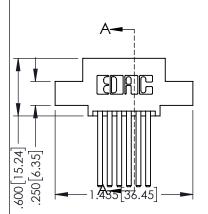

| SECTION A-A                       |                  |       |  |  |
|-----------------------------------|------------------|-------|--|--|
| ACAD REFERENCE NO. 345-ENG-MASTER |                  |       |  |  |
| DRAWN: R.STA.MONICA               | DATE:MAY.16/2017 |       |  |  |
| CHECKED:                          | DATE:            |       |  |  |
| SCALE: 1:1                        | SHEET 1          | OF 2  |  |  |
| DRAWING NUMBER                    |                  | ISSUE |  |  |