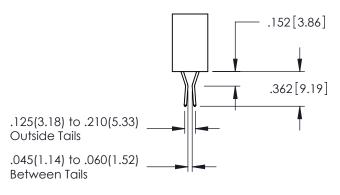

DRAWING NUMBER ISSUE

345-ENG-MASTER I

**Contact Code 558** 

Contact Code 559

**Contact Code 560** 

INSULATOR MATERIAL: THERMOPLASTIC POLYESTER, UL 94V-0

DAP MATERIAL AVAILABLE UPON REQUEST

CONTACT MATERIAL; COPPER ALLOY CONTACT PLATING: GOLD ON THE MATING AREA, TIN PLATING ON THE CONTACT TAILS, NICKEL UNDERPLATE

345/395 SERIES CARD EDGE CONNECTOR CONTACT CODE 555,556,558,559,560 DIMENSIONS

YOUR CONNECTION TO QUALITY & SERVICE

ACAD REFERENCE NO. 345-ENG-MASTER DATE:MAY.16/2017 DRAWN: R.STA.MONICA 1:1 SHEET 2 OF 2