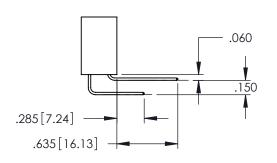

DRAWING NUMBER ISSUE

345-ENG-MASTER I

**Contact Code 558** 

Contact Code 559

**Contact Code 560** 

INSULATOR MATERIAL: THERMOPLASTIC POLYESTER, UL 94V-0

DAP MATERIAL AVAILABLE UPON REQUEST

CONTACT MATERIAL; COPPER ALLOY CONTACT PLATING: GOLD ON THE MATING AREA, TIN PLATING ON THE CONTACT TAILS, NICKEL UNDERPLATE

345/395 SERIES CARD EDGE CONNECTOR CONTACT CODE 555,556,558,559,560 DIMENSIONS

YOUR CONNECTION TO QUALITY & SERVICE

ACAD REFERENCE NO. 345-ENG-MASTER DATE:MAY.16/2017 DRAWN: R.STA.MONICA 1:1 SHEET 2 OF 2