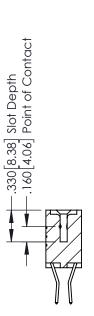

346-ENG-MASTER

**SECTION A-A** 

ISSUE NUMBER ORIGINAL 1

## **Contact Code 555**

## **Contact Code 556**

INSULATOR MATERIAL: THERMOPLASTIC POLYESTER, UL 94V-0 CONTACT MATERIAL; COPPER, NICKEL, TIN ALLOY CA-725 CONTACT PLATING: GOLD ON THE MATING AREA, TIN-LEAD

ON THE CONTACT TAILS, NICKEL UNDERPLATE