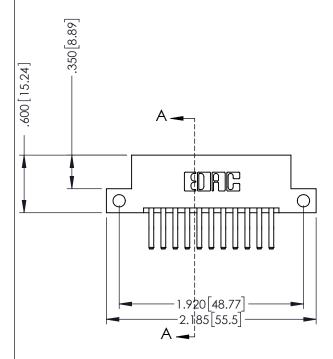

## 346/396 SERIES CARD EDGE CONNECTOR CONTACT CODE 555,556,558,559,560 DIMENSIONS

YOUR CONNECTION TO QUALITY & SERVICE

**EDAC INC** TORONTO, ONTARIO CANADA

THESE DRAWINGS AND SPECIFICATIONS ARE THE PROPERTY OF EDAC INC.,AND SHALL NOT BE REPRODUCED, OR COPIED OR USED AS THE BASIS FOR THE MANUFACTURE OR SALE OF APPARATUS WITHOUT WRITTEN PERMISSION.

|   | ACAD REFERENCE NO. | 346-ENG-MASTER   |
|---|--------------------|------------------|
|   | DRAWN: J.LEE       | DATE: APR. 22/09 |
| • | CHECKED:           | DATE:            |
|   | SCALE: 1:1         | SHEET 2 OF 2     |
|   | DRAWING NUMBER     | ISSUE            |
|   | 346-ENG-MASTER     | 1                |