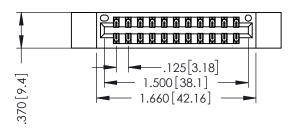

THIS IS A C.A.D. GENERATED DRAWING DO NOT MAKE MANUAL REVISIONS TO MASTER.

ISSUE NUMBER

ORIGINAL

1

INSULATOR MATERIAL: THERMOPLASTIC POLYESTER, UL 94V-0 CONTACT MATERIAL; COPPER, NICKEL, TIN ALLOY CA-725 CONTACT PLATING: GOLD ON THE MATING AREA, TIN-LEAD

ON THE CONTACT TAILS, NICKEL UNDERPLATE

346/396 SERIES CARD EDGE CONNECTOR PART NUMBER: 396-022-560-212

YOUR CONNECTION TO QUALITY & SERVICE

**EDAC INC** TORONTO, ONTARIO CANADA

THESE DRAWINGS AND SPECIFICATIONS ARE THE PROPERTY OF EDAC INC.,AND SHALL NOT BE REPRODUCED, OR COPIED OR USED AS THE BASIS FOR THE MANUFACTURE OR SALE OF APPARATUS WITHOUT WRITTEN PERMISSION.

| ACAD REFERENCE NO. | 346-ENG-MASTER   |
|--------------------|------------------|
| DRAWN: J.LEE       | DATE: APR. 22/09 |
| CHECKED:           | DATE:            |
| SCALE: 1:1         | SHEET 1 OF 2     |
| DRAWING NUMBER     | ISSUE            |