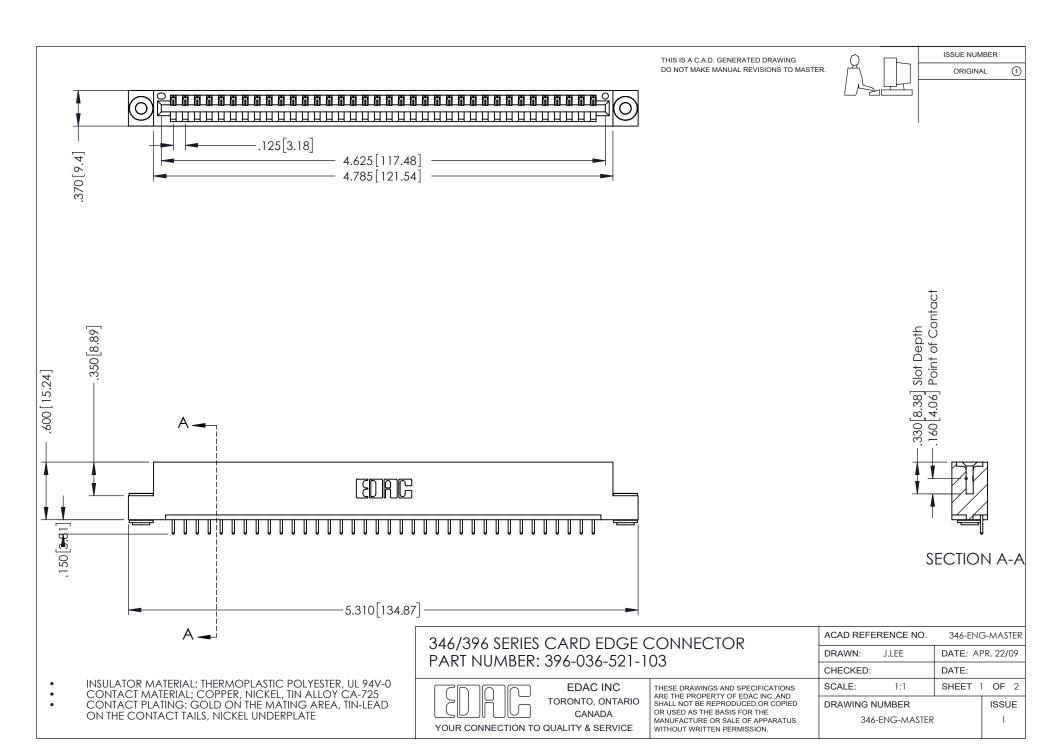

## **Contact Code 556**

INSULATOR MATERIAL: THERMOPLASTIC POLYESTER, UL 94V-0 CONTACT MATERIAL; COPPER, NICKEL, TIN ALLOY CA-725 CONTACT PLATING: GOLD ON THE MATING AREA, TIN-LEAD

ON THE CONTACT TAILS, NICKEL UNDERPLATE

## 346/396 SERIES CARD EDGE CONNECTOR CONTACT CODE 555,556,558,559,560 DIMENSIONS

YOUR CONNECTION TO QUALITY & SERVICE

**EDAC INC** TORONTO, ONTARIO CANADA

THESE DRAWINGS AND SPECIFICATIONS ARE THE PROPERTY OF EDAC INC.,AND SHALL NOT BE REPRODUCED, OR COPIED OR USED AS THE BASIS FOR THE MANUFACTURE OR SALE OF APPARATUS WITHOUT WRITTEN PERMISSION.