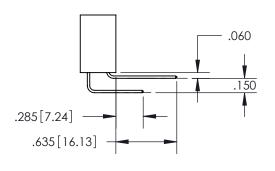

THIS IS A C.A.D. GENERATED DRAWING DO NOT MAKE MANUAL REVISIONS TO MASTER.

ISSUE NUMBER ORIGINAL

1

.160 4.06 POINT OF CONTACT .330[8.38] -.370[9.4] **CARD SLOT** 

SECTION A-A

<u>Contact Dimensions:</u> 544-Wire Wrap .050x.025(1.27x0.64) - Tail LG=.750(19.05) .100 (2.54) Contact Spacing x .200 (5.08) Row Spacing