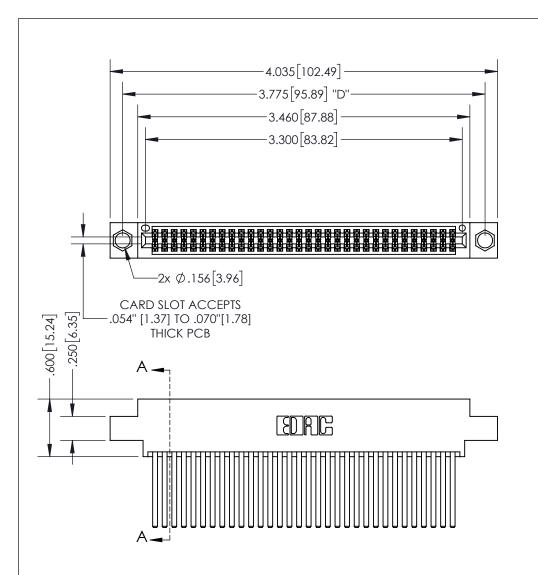

THIS IS A C.A.D. GENERATED DRAWING DO NOT MAKE MANUAL REVISIONS TO MASTER.

ISSUE NUMBER ORIGINAL

1

.160 4.06 POINT OF CONTACT .330[8.38] -.370[9.4] **CARD SLOT** 

SECTION A-A

<u>Contact Dimensions:</u> 544-Wire Wrap .050x.025(1.27x0.64) - Tail LG=.750(19.05) .100 (2.54) Contact Spacing x .200 (5.08) Row Spacing

INSULATOR MATERIAL: THERMOPLASTIC PBT, UL 94V-0 CONTACT MATERIAL; COPPER TIN ALLOY CONTACT PLATING: GOLD ON THE MATING AREA, TIN PLATING ON THE CONTACT TAILS, NICKEL UNDERPLATE

345/395 SERIES CARD EDGE CONNECTOR PART NUMBER: 395-064-544-804