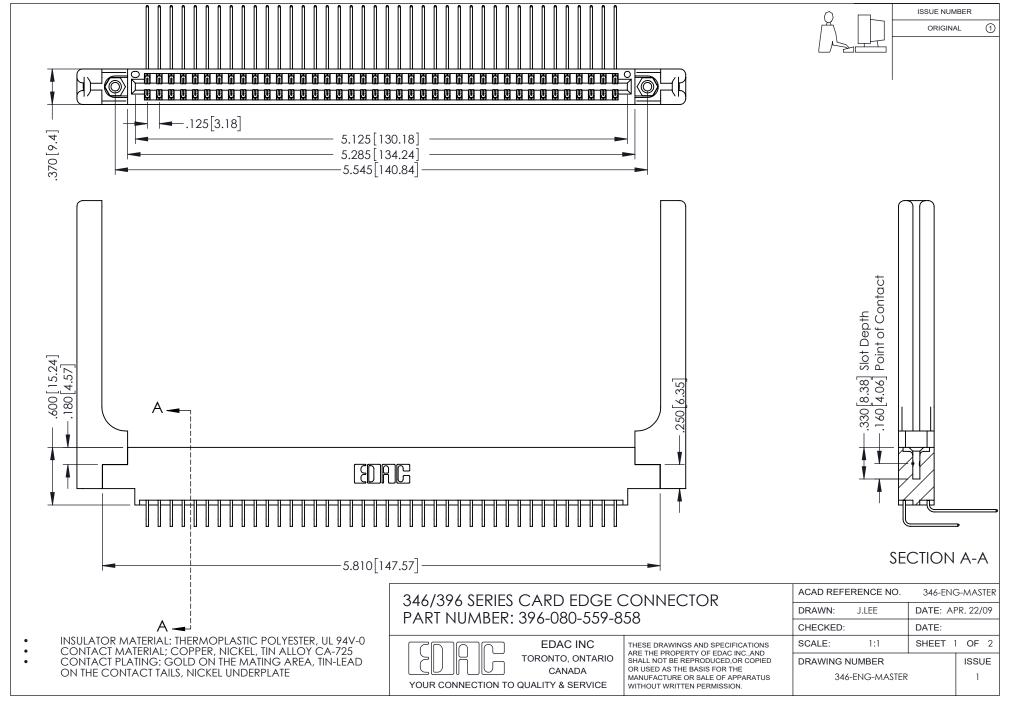

## **Contact Code 556**

INSULATOR MATERIAL: THERMOPLASTIC POLYESTER, UL 94V-0 CONTACT MATERIAL; COPPER, NICKEL, TIN ALLOY CA-725 CONTACT PLATING: GOLD ON THE MATING AREA, TIN-LEAD

ON THE CONTACT TAILS, NICKEL UNDERPLATE

## 346/396 SERIES CARD EDGE CONNECTOR CONTACT CODE 555,556,558,559,560 DIMENSIONS

YOUR CONNECTION TO QUALITY & SERVICE

**EDAC INC** TORONTO, ONTARIO CANADA

THESE DRAWINGS AND SPECIFICATIONS ARE THE PROPERTY OF EDAC INC.,AND SHALL NOT BE REPRODUCED, OR COPIED OR USED AS THE BASIS FOR THE MANUFACTURE OR SALE OF APPARATUS WITHOUT WRITTEN PERMISSION.