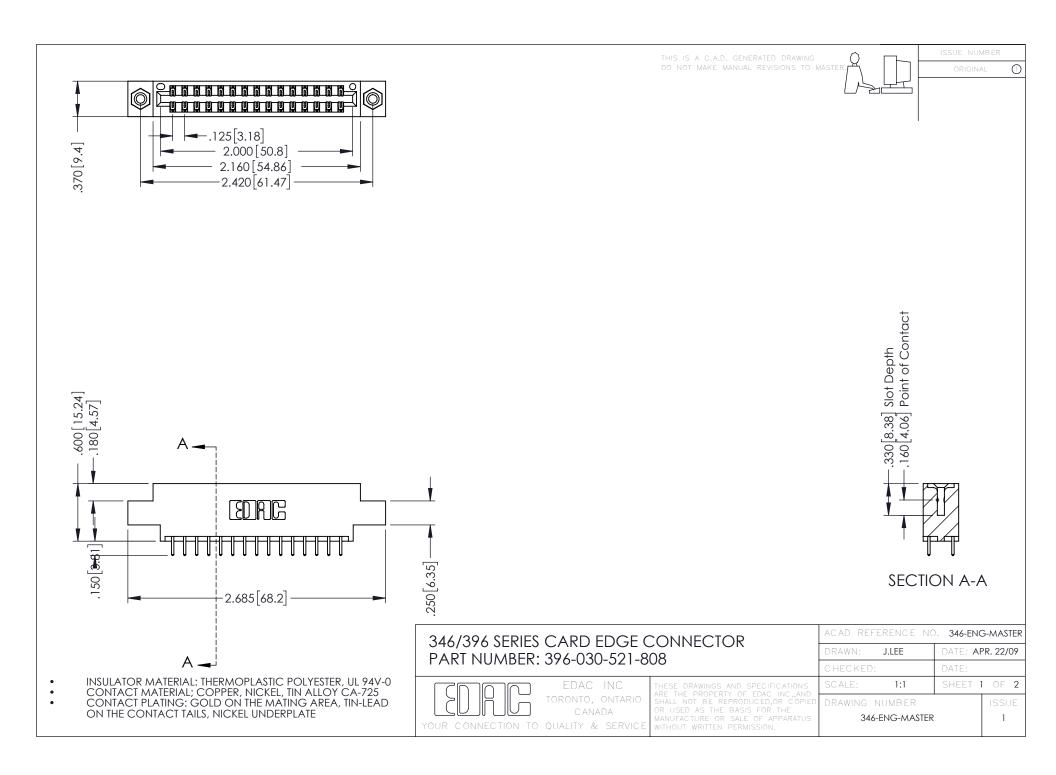

**Contact Code 555** 

**Contact Code 556** 

INSULATOR MATERIAL: THERMOPLASTIC POLYESTER, UL 94V-0 CONTACT MATERIAL; COPPER, NICKEL, TIN ALLOY CA-725 CONTACT PLATING: GOLD ON THE MATING AREA, TIN-LEAD

ON THE CONTACT TAILS, NICKEL UNDERPLATE

## 346/396 SERIES CARD EDGE CONNECTOR CONTACT CODE 555,556,558,559,560 DIMENSIONS

YOUR CONNECTION TO QUALITY & SERVICE

|   | ACAD REFERENCE NO. 346-ENG-MASTER |                  |
|---|-----------------------------------|------------------|
|   | DRAWN: J.LEE                      | DATE: APR. 22/09 |
|   | CHECKED:                          | DATE:            |
|   | SCALE: 1:1                        | SHEET 2 OF 2     |
| D | DRAWING NUMBER                    | ISSUE            |

346-ENG-MASTER