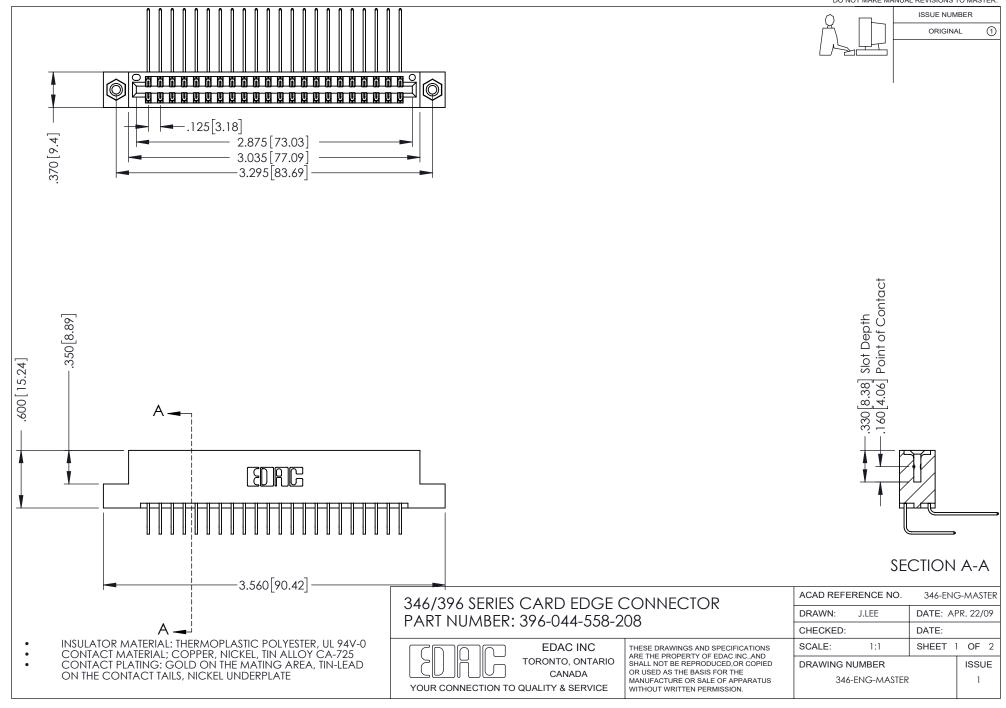

## **Contact Code 556**

INSULATOR MATERIAL: THERMOPLASTIC POLYESTER, UL 94V-0 CONTACT MATERIAL; COPPER, NICKEL, TIN ALLOY CA-725 CONTACT PLATING: GOLD ON THE MATING AREA, TIN-LEAD

ON THE CONTACT TAILS, NICKEL UNDERPLATE