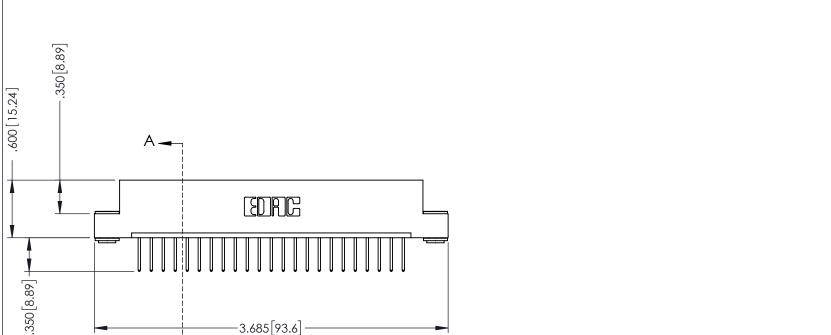

| DRAWING NUMBER |  |  |  |
|----------------|--|--|--|
| 346-ENG-MASTER |  |  |  |

DRAWN:

SCALE:

CHECKED:

**ISSUE** 

DATE:

**SECTION A-A** 

DATE: APR. 22/09

SHEET 1 OF 2

INSULATOR MATERIAL: THERMOPLASTIC POLYESTER, UL 94V-0 CONTACT MATERIAL; COPPER, NICKEL, TIN ALLOY CA-725 CONTACT PLATING: GOLD ON THE MATING AREA, TIN-LEAD

ON THE CONTACT TAILS, NICKEL UNDERPLATE

A -

ISSUE NUMBER ORIGINAL 1