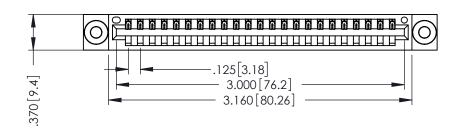

THIS IS A C.A.D. GENERATED DRAWING DO NOT MAKE MANUAL REVISIONS TO MASTER.

ISSUE NUMBER

ORIGINAL

1

ACAD REFERENCE NO. 346-ENG-MASTER

J.LEE

1:1

.330 [8.38] Slot Depth .160 [4.06] Point of Contact

**EDAC INC** TORONTO, ONTARIO CANADA YOUR CONNECTION TO QUALITY & SERVICE

346/396 SERIES CARD EDGE CONNECTOR

PART NUMBER: 396-023-526-103

THESE DRAWINGS AND SPECIFICATIONS ARE THE PROPERTY OF EDAC INC.,AND SHALL NOT BE REPRODUCED, OR COPIED OR USED AS THE BASIS FOR THE MANUFACTURE OR SALE OF APPARATUS WITHOUT WRITTEN PERMISSION.

| DRAWING NUMBER |  |  |  |
|----------------|--|--|--|
| 346-ENG-MASTER |  |  |  |

DRAWN:

SCALE:

CHECKED:

**ISSUE** 

DATE:

**SECTION A-A** 

DATE: APR. 22/09