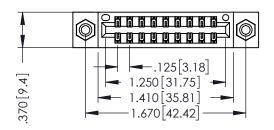

## 346/396 SERIES CARD EDGE CONNECTOR PART NUMBER: 396-018-556-808

| ACAD REFERENCE NO. 346-ENC |                | . 346-ENG-MASTER |
|----------------------------|----------------|------------------|
|                            | DRAWN: J.LEE   | DATE: APR. 22/09 |
|                            | CHECKED:       | DATE:            |
|                            | SCALE: 1:1     | SHEET 1 OF 2     |
| D                          | DRAWING NUMBER | ISSUE            |
|                            | 346-ENG-MASTER | 1                |