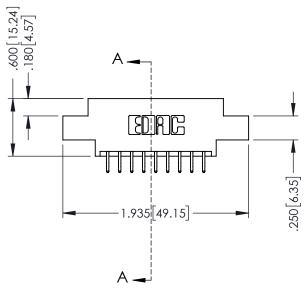

**SECTION A-A** 

1

INSULATOR MATERIAL: THERMOPLASTIC POLYESTER, UL 94V-0 CONTACT MATERIAL; COPPER, NICKEL, TIN ALLOY CA-725 CONTACT PLATING: GOLD ON THE MATING AREA, TIN-LEAD ON THE CONTACT TAILS, NICKEL UNDERPLATE

.330[8.38] Slot Depth .160[4.06] Point of Contact