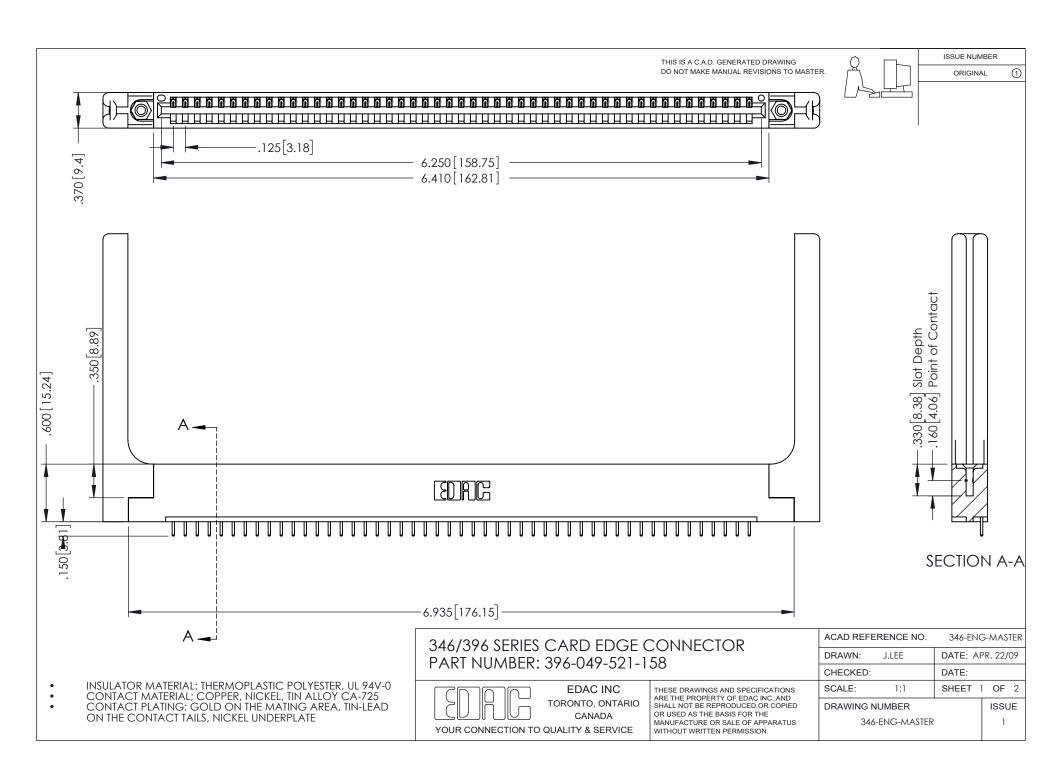

## **Contact Code 556**

INSULATOR MATERIAL: THERMOPLASTIC POLYESTER, UL 94V-0 CONTACT MATERIAL; COPPER, NICKEL, TIN ALLOY CA-725 CONTACT PLATING: GOLD ON THE MATING AREA, TIN-LEAD

ON THE CONTACT TAILS, NICKEL UNDERPLATE

## 346/396 SERIES CARD EDGE CONNECTOR CONTACT CODE 555,556,558,559,560 DIMENSIONS

YOUR CONNECTION TO QUALITY & SERVICE

**EDAC INC** TORONTO, ONTARIO CANADA

THESE DRAWINGS AND SPECIFICATIONS ARE THE PROPERTY OF EDAC INC.,AND SHALL NOT BE REPRODUCED, OR COPIED OR USED AS THE BASIS FOR THE MANUFACTURE OR SALE OF APPARATUS WITHOUT WRITTEN PERMISSION.