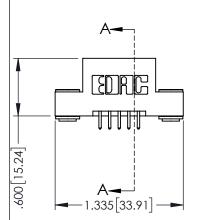

1330E NUMBER

.330[8.38] CARD SLOT .160[4.06] POINT OF CONTACT

SECTION A-A

[3.81]

ORIGINAL

1

- INSULATOR MATERIAL: THERMOPLASTIC PBT BLACK, UL 94V-0
- CONTACT MATERIAL; COPPER TIN ALLOY
   CONTACT PLATING: GOLD ON THE MATING AREA, TIN PLATING ON THE CONTACT TAILS, NICKEL UNDERPLATE