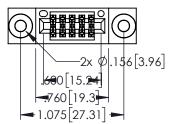

<u>Contact Dimensions:</u>
521-P.C. Tail .025 Sq.(0.64 Sq.) - Tail LG=.150(3.81)
.100 (2.54) Contact Spacing x .200 (5.08) Row Spacing

THIS IS A C.A.D. GENERATED DRAWING DO NOT MAKE MANUAL REVISIONS TO MAST

1330E NUMBER

.330[8.38] CARD SLOT .160[4.06] POINT OF CONTACT

SECTION A-A

[3.81]

ORIGINAL

1

- INSULATOR MATERIAL: THERMOPLASTIC PBT BLACK, UL 94V-0
- CONTACT MATERIAL; COPPER TIN ALLOY
   CONTACT PLATING: GOLD ON THE MATING AREA, TIN PLATING ON THE CONTACT TAILS, NICKEL UNDERPLATE