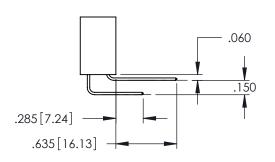

<u>Contact Dimensions:</u>
521-P.C. Tail .025 Sq.(0.64 Sq.) - Tail LG=.150(3.81)
.100 (2.54) Contact Spacing x .200 (5.08) Row Spacing

THIS IS A C.A.D. GENERATED DRAWING DO NOT MAKE MANUAL REVISIONS TO MAST

1330E NUMBER

.330[8.38] CARD SLOT .160[4.06] POINT OF CONTACT

SECTION A-A

[3.81]

ORIGINAL

1

- INSULATOR MATERIAL: THERMOPLASTIC PBT BLACK, UL 94V-0
- CONTACT MATERIAL; COPPER TIN ALLOY
   CONTACT PLATING: GOLD ON THE MATING AREA, TIN PLATING ON THE CONTACT TAILS, NICKEL UNDERPLATE