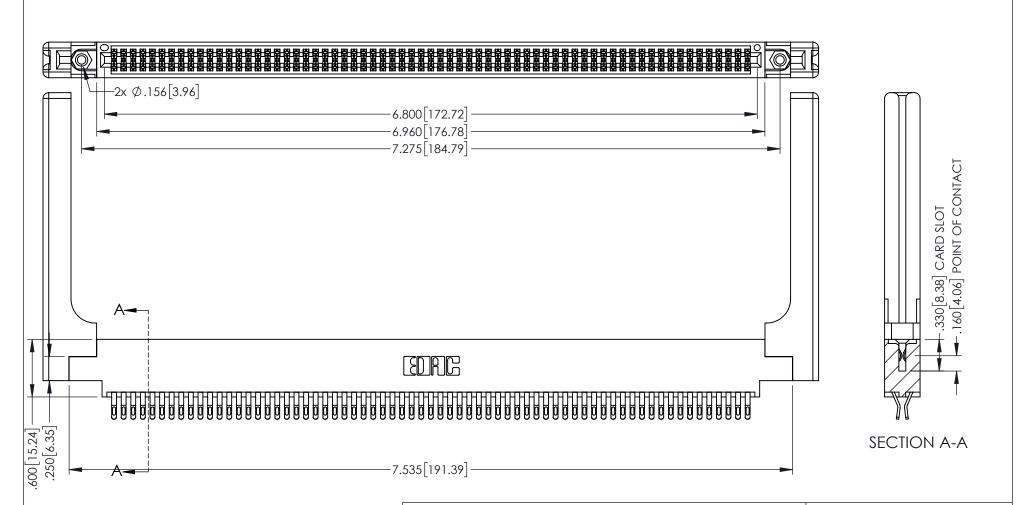

INSULATOR MATERIAL: THERMOPLASTIC PBT BLACK, UL 94V-0

CONTACT MATERIAL; COPPER TIN ALLOY CONTACT PLATING: GOLD ON THE MATING AREA, TIN PLATING ON THE CONTACT TAILS, NICKEL UNDERPLATE

345/395 SERIES CARD EDGE CONNECTOR PART NUMBER: 395-134-555-858

| ACAD REFERENCE NO. 345-ENG-MASTER |                  |        |
|-----------------------------------|------------------|--------|
| DRAWN: R.STA.MONICA               | DATE:MAY.16/2017 |        |
| CHECKED:                          | DATE:            |        |
| SCALE: 1:1                        | SHEET '          | I OF 2 |
| DRAWING NUMBER                    |                  | ISSUE  |
| 345-ENG-MASTER                    |                  | 1      |