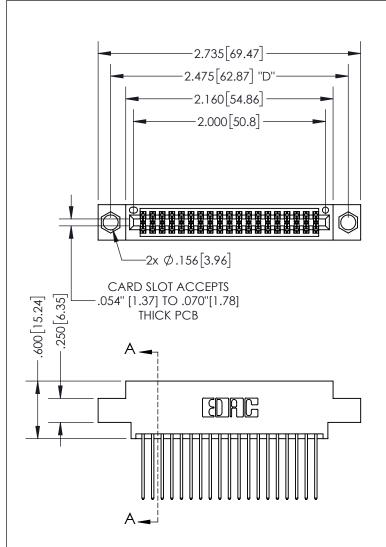

THIS IS A C.A.D. GENERATED DRAWING DO NOT MAKE MANUAL REVISIONS TO MASTER.

ISSUE NUMBER ORIGINAL

1

.160 4.06 POINT OF CONTACT .330[8.38] -.370[9.4] **CARD SLOT** .150 [3.81]

SECTION A-A

<u>Contact Dimensions:</u> 542-Wire Wrap .025 Sq.(0.64 Sq.) - Tail LG=.645(16.38) .100 (2.54) Contact Spacing x .200 (5.08) Row Spacing

INSULATOR MATERIAL: THERMOPLASTIC PBT, UL 94V-0 CONTACT MATERIAL; COPPER TIN ALLOY CONTACT PLATING: GOLD ON THE MATING AREA, TIN PLATING ON THE CONTACT TAILS, NICKEL UNDERPLATE

345/395 SERIES CARD EDGE CONNECTOR PART NUMBER: 395-038-542-804