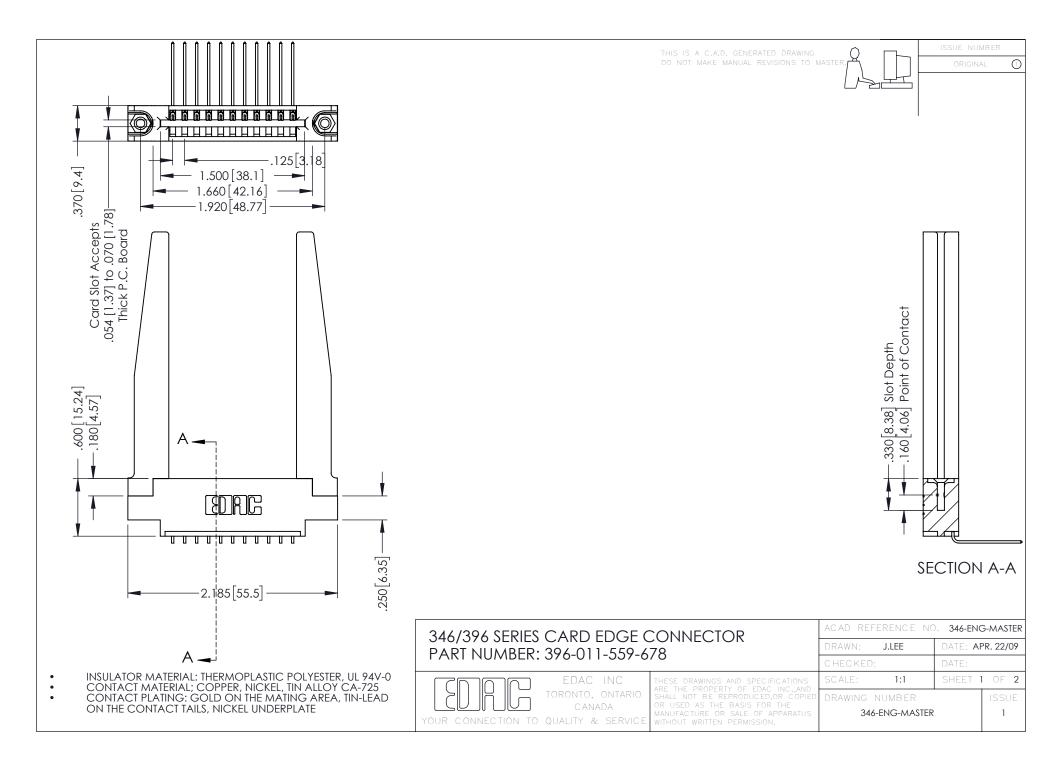

**Contact Code 555** 

**Contact Code 556** 

INSULATOR MATERIAL: THERMOPLASTIC POLYESTER, UL 94V-0 CONTACT MATERIAL; COPPER, NICKEL, TIN ALLOY CA-725

CONTACT PLATING: GOLD ON THE MATING AREA, TIN-LEAD ON THE CONTACT TAILS, NICKEL UNDERPLATE