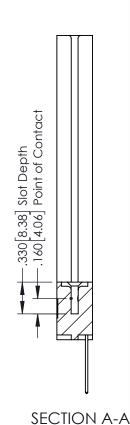

THIS IS A C.A.D. GENERATED DRAWING DO NOT MAKE MANUAL REVISIONS TO MASTER.

ISSUE NUMBER

ORIGINAL

1

INSULATOR MATERIAL: THERMOPLASTIC POLYESTER, UL 94V-0 CONTACT MATERIAL; COPPER, NICKEL, TIN ALLOY CA-725 CONTACT PLATING: GOLD ON THE MATING AREA, TIN-LEAD ON THE CONTACT TAILS, NICKEL UNDERPLATE

346/396 SERIES CARD EDGE CONNECTOR PART NUMBER: 396-008-540-678

YOUR CONNECTION TO QUALITY & SERVICE

**EDAC INC** TORONTO, ONTARIO CANADA

THESE DRAWINGS AND SPECIFICATIONS ARE THE PROPERTY OF EDAC INC., AND SHALL NOT BE REPRODUCED,OR COPIED OR USED AS THE BASIS FOR THE MANUFACTURE OR SALE OF APPARATUS WITHOUT WRITTEN PERMISSION.