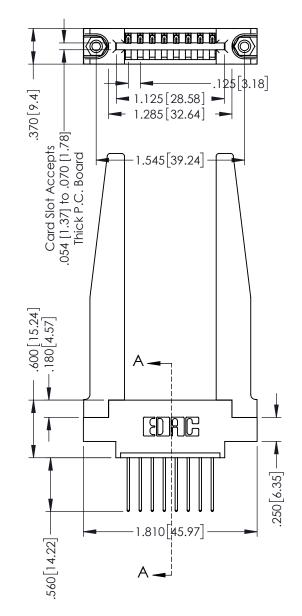

## **Contact Code 555**

## **Contact Code 556**

INSULATOR MATERIAL: THERMOPLASTIC POLYESTER, UL 94V-0 CONTACT MATERIAL; COPPER, NICKEL, TIN ALLOY CA-725 CONTACT PLATING: GOLD ON THE MATING AREA, TIN-LEAD

ON THE CONTACT TAILS, NICKEL UNDERPLATE

## 346/396 SERIES CARD EDGE CONNECTOR CONTACT CODE 555,556,558,559,560 DIMENSIONS

YOUR CONNECTION TO QUALITY & SERVICE

**EDAC INC** TORONTO, ONTARIO CANADA

THESE DRAWINGS AND SPECIFICATIONS ARE THE PROPERTY OF EDAC INC.,AND SHALL NOT BE REPRODUCED, OR COPIED OR USED AS THE BASIS FOR THE MANUFACTURE OR SALE OF APPARATUS WITHOUT WRITTEN PERMISSION.