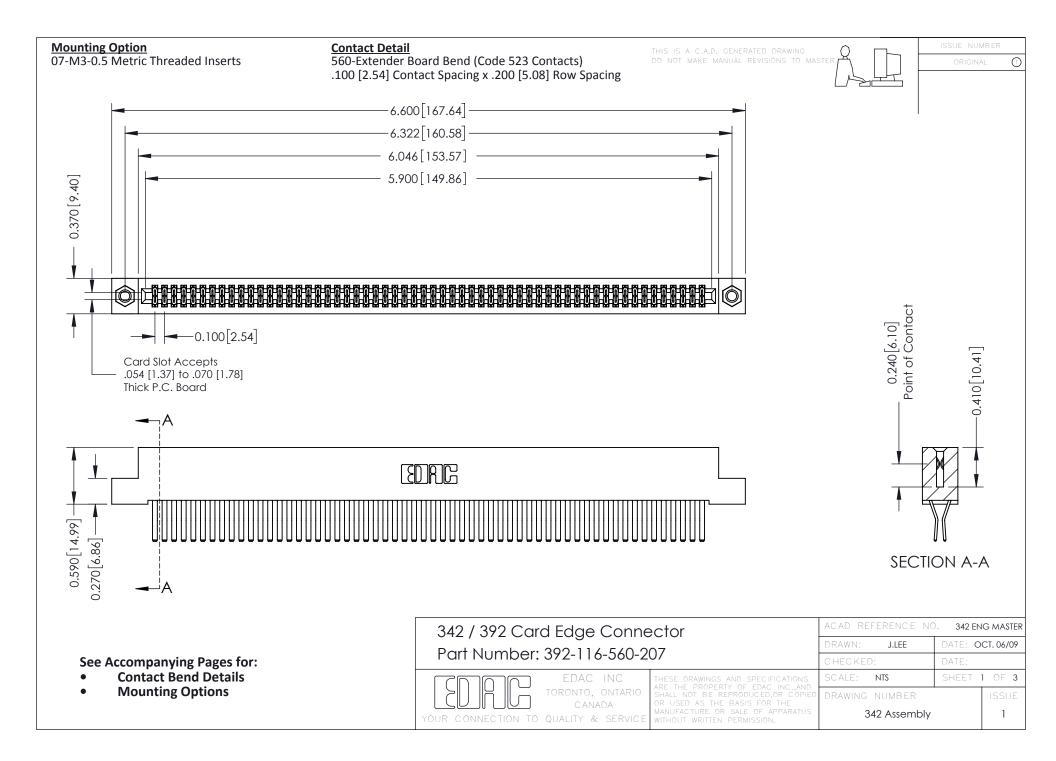

THIS IS A C.A.D. GENERATED DRAWING DO NOT MAKE MANUAL REVISIONS TO MASTER. ISSUE NUMBER

ORIGINAL

1



| 342 / 392 Series Card Edge Connector<br>Contact Bend Detail |                                                                                                                                                                                                  | ACAD REFERENCE NO. 342 ENG MASTER |             |                  |        |
|-------------------------------------------------------------|--------------------------------------------------------------------------------------------------------------------------------------------------------------------------------------------------|-----------------------------------|-------------|------------------|--------|
|