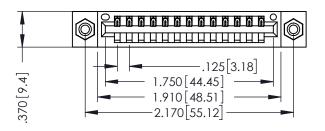

THIS IS A C.A.D. GENERATED DRAWING DO NOT MAKE MANUAL REVISIONS TO MASTER.

ISSUE NUMBER

ORIGINAL

1

INSULATOR MATERIAL: THERMOPLASTIC POLYESTER, UL 94V-0 CONTACT MATERIAL; COPPER, NICKEL, TIN ALLOY CA-725 CONTACT PLATING: GOLD ON THE MATING AREA, TIN-LEAD

ON THE CONTACT TAILS, NICKEL UNDERPLATE

346/396 SERIES CARD EDGE CONNECTOR PART NUMBER: 396-013-521-108

YOUR CONNECTION TO QUALITY & SERVICE

**EDAC INC** TORONTO, ONTARIO CANADA

THESE DRAWINGS AND SPECIFICATIONS ARE THE PROPERTY OF EDAC INC.,AND SHALL NOT BE REPRODUCED, OR COPIED OR USED AS THE BASIS FOR THE MANUFACTURE OR SALE OF APPARATUS WITHOUT WRITTEN PERMISSION.

| ACAD REFERENCE NO. |       | 346-ENG-MASTER |           |
|--------------------|-------|----------------|-----------|
| DRAWN:             | J.LEE | DATE: AF       | PR. 22/09 |
| CHECKED:           |       | DATE:          |           |
| SCALE:             | 1:1   | SHEET 1        | OF 2      |
| DRAWING N          | UMBER |                | ISSUE     |
| 0.44 5440 4440750  |       |                |           |