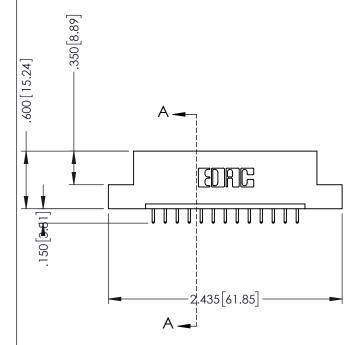

**SECTION A-A** 

.330 [8.38] Slot Depth .160 [4.06] Point of Contact

346-ENG-MASTER

ISSUE NUMBER ORIGINAL 1

## **Contact Code 555**

## **Contact Code 556**

INSULATOR MATERIAL: THERMOPLASTIC POLYESTER, UL 94V-0 CONTACT MATERIAL; COPPER, NICKEL, TIN ALLOY CA-725 CONTACT PLATING: GOLD ON THE MATING AREA, TIN-LEAD

ON THE CONTACT TAILS, NICKEL UNDERPLATE

## 346/396 SERIES CARD EDGE CONNECTOR CONTACT CODE 555,556,558,559,560 DIMENSIONS

YOUR CONNECTION TO QUALITY & SERVICE

**EDAC INC** TORONTO, ONTARIO CANADA

THESE DRAWINGS AND SPECIFICATIONS ARE THE PROPERTY OF EDAC INC.,AND SHALL NOT BE REPRODUCED, OR COPIED OR USED AS THE BASIS FOR THE MANUFACTURE OR SALE OF APPARATUS WITHOUT WRITTEN PERMISSION.

|  | ACAD REFERENCE NO. | 346-ENG-MASTER   |  |
|--|--------------------|------------------|--|
|  | DRAWN: J.LEE       | DATE: APR. 22/09 |  |
|  | CHECKED:           | DATE:            |  |
|  | SCALE: 1:1         | SHEET 2 OF 2     |  |
|  | DRAWING NUMBER     | ISSUE            |  |
|  | 346-ENG-MASTER     | 1                |  |