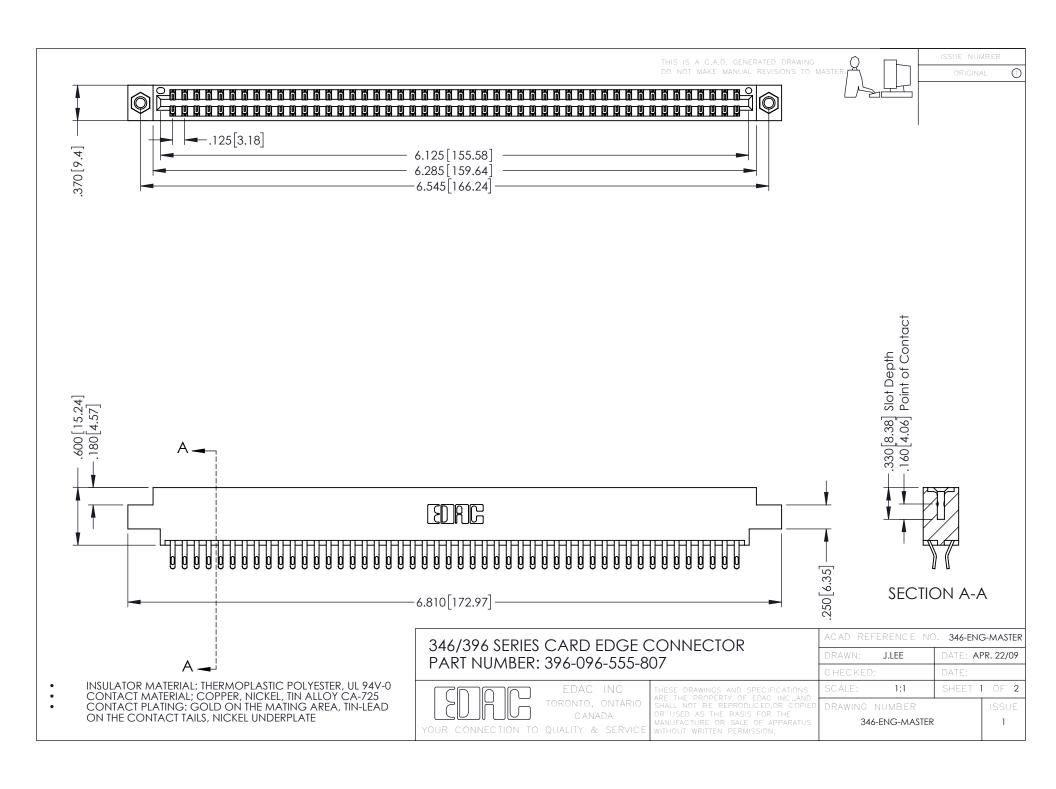

**Contact Code 555** 

**Contact Code 556** 

INSULATOR MATERIAL: THERMOPLASTIC POLYESTER, UL 94V-0 CONTACT MATERIAL; COPPER, NICKEL, TIN ALLOY CA-725

CONTACT PLATING: GOLD ON THE MATING AREA, TIN-LEAD ON THE CONTACT TAILS, NICKEL UNDERPLATE