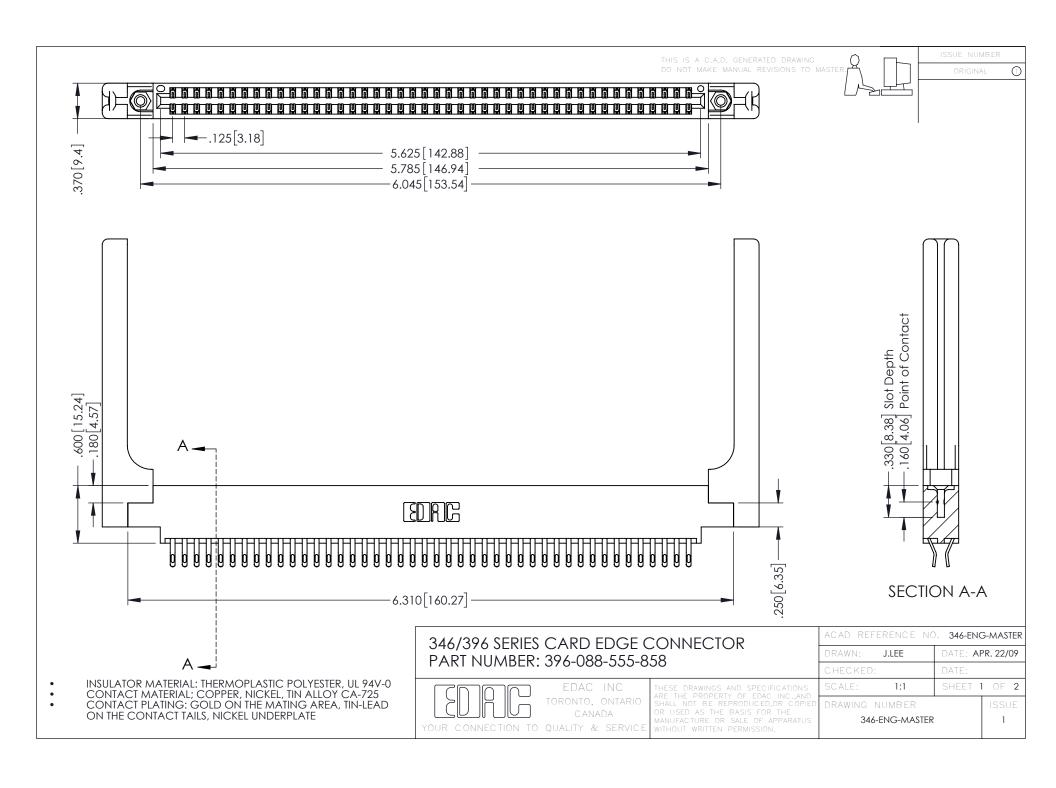

**Contact Code 555** 

**Contact Code 556** 

INSULATOR MATERIAL: THERMOPLASTIC POLYESTER, UL 94V-0 CONTACT MATERIAL; COPPER, NICKEL, TIN ALLOY CA-725

CONTACT PLATING: GOLD ON THE MATING AREA, TIN-LEAD ON THE CONTACT TAILS, NICKEL UNDERPLATE