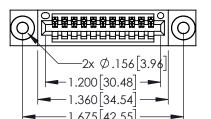

Contact Dimensions: 520-P.C. Tail .030x.018(0.76x0.46) - Tail LG=.175(4.45) .100 (2.54) Contact Spacing x .200 (5.08) Row Spacing

.330[8.38] CARD SLOT .160[4.06] POINT OF CONTACT

1

- INSULATOR MATERIAL: THERMOPLASTIC PBT BLACK, UL 94V-0
- CONTACT MATERIAL; COPPER TIN ALLOY CONTACT PLATING: GOLD ON THE MATING AREA, TIN PLATING ON THE CONTACT TAILS, NICKEL UNDERPLATE

| 345/395 SERIES | CARD EI | DGE CONNI | ECTOR |
|----------------|---------|-----------|-------|
| PART NUMBER:   |         |           |       |

| ACAD REFERENCE NO. 345-ENG-MASTER |                 |           |  |  |
|-----------------------------------|-----------------|-----------|--|--|
| DRAWN: R.STA.MONICA               | DATE: <b>MA</b> | Y.16/2017 |  |  |
| CHECKED:                          | DATE:           |           |  |  |
| SCALE: 1:1                        | SHEET 1         | OF 2      |  |  |
| DRAWING NUMBER                    |                 | ISSUE     |  |  |
| 345-ENG-MASTER                    | 1               |           |  |  |