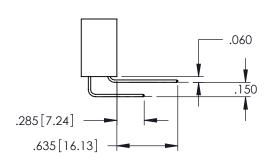

**SECTION A-A** 

**Contact Code 558** 

Contact Code 559

**Contact Code 560** 

INSULATOR MATERIAL: THERMOPLASTIC POLYESTER, UL 94V-0

DAP MATERIAL AVAILABLE UPON REQUEST

CONTACT MATERIAL; COPPER ALLOY CONTACT PLATING: GOLD ON THE MATING AREA, TIN PLATING ON THE CONTACT TAILS, NICKEL UNDERPLATE

## 345/395 SERIES CARD EDGE CONNECTOR CONTACT CODE 555,556,558,559,560 DIMENSIONS

YOUR CONNECTION TO QUALITY & SERVICE

|   | ACAD REFERENCE NO. 345-ENG-MASTER |                          |  |  |  |
|---|-----------------------------------|--------------------------|--|--|--|
|   | DRAWN: R.STA.MONICA               | DATE: <b>MAY.16/2017</b> |  |  |  |
|   | CHECKED:                          | DATE:                    |  |  |  |
|   | SCALE: 1:1                        | SHEET 2 OF 2             |  |  |  |
| D | DRAWING NUMBER                    | ISSUE                    |  |  |  |