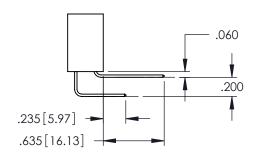

**SECTION A-A** 

**Contact Code 558** 

Contact Code 559

**Contact Code 560** 

INSULATOR MATERIAL: THERMOPLASTIC POLYESTER, UL 94V-0

DAP MATERIAL AVAILABLE UPON REQUEST

CONTACT MATERIAL; COPPER ALLOY CONTACT PLATING: GOLD ON THE MATING AREA, TIN PLATING ON THE CONTACT TAILS, NICKEL UNDERPLATE

## 345/395 SERIES CARD EDGE CONNECTOR CONTACT CODE 555,556,558,559,560 DIMENSIONS

YOUR CONNECTION TO QUALITY & SERVICE

|   | ACAD REFERENCE NO. 345-ENG-MASTER |                          |  |  |  |
|---|-----------------------------------|--------------------------|--|--|--|
|   | DRAWN: R.STA.MONICA               | DATE: <b>MAY.16/2017</b> |  |  |  |
|   | CHECKED:                          | DATE:                    |  |  |  |
|   | SCALE: 1:1                        | SHEET 2 OF 2             |  |  |  |
| D | DRAWING NUMBER                    | ISSUE                    |  |  |  |