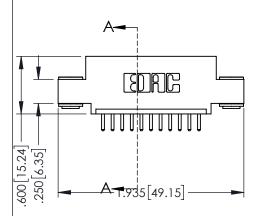

Contact Dimensions: 520-P.C. Tail .030x.018(0.76x0.46) - Tail LG=.175(4.45) .100 (2.54) Contact Spacing x .200 (5.08) Row Spacing

.330[8.38] CARD SLOT .160[4.06] POINT OF CONTACT

1

- INSULATOR MATERIAL: THERMOPLASTIC PBT BLACK, UL 94V-0
- CONTACT MATERIAL; COPPER TIN ALLOY CONTACT PLATING: GOLD ON THE MATING AREA, TIN PLATING ON THE CONTACT TAILS, NICKEL UNDERPLATE

| 345/395 SERIES | CARD EI | DGE CONNI | ECTOR |
|----------------|---------|-----------|-------|
| PART NUMBER:   |         |           |       |

| ACAD REFERENCE NO. 345-ENG-MASTER |                 |           |  |  |
|-----------------------------------|-----------------|-----------|--|--|
| DRAWN: R.STA.MONICA               | DATE: <b>MA</b> | Y.16/2017 |  |  |
| CHECKED:                          | DATE:           |           |  |  |
| SCALE: 1:1                        | SHEET 1         | OF 2      |  |  |
| DRAWING NUMBER                    |                 | ISSUE     |  |  |
| 345-ENG-MASTER                    | 1               |           |  |  |