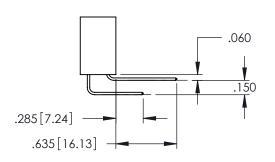

| SECTION A-A |
|-------------|

**Contact Code 558** 

Contact Code 559

Contact Code 560

INSULATOR MATERIAL: THERMOPLASTIC POLYESTER, UL 94V-0 DAP MATERIAL AVAILABLE UPON REQUEST

CONTACT MATERIAL; COPPER ALLOY CONTACT PLATING: GOLD ON THE MATING AREA, TIN PLATING ON THE CONTACT TAILS, NICKEL UNDERPLATE