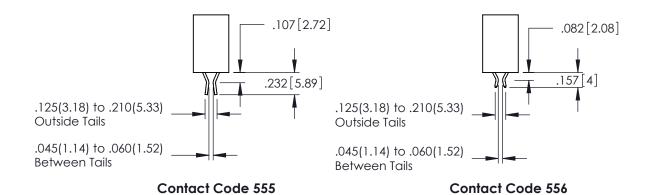

| SECTION A-A |
|-------------|

**Contact Code 558** 

Contact Code 559

Contact Code 560

INSULATOR MATERIAL: THERMOPLASTIC POLYESTER, UL 94V-0 DAP MATERIAL AVAILABLE UPON REQUEST

CONTACT MATERIAL; COPPER ALLOY CONTACT PLATING: GOLD ON THE MATING AREA, TIN PLATING ON THE CONTACT TAILS, NICKEL UNDERPLATE

## 345/395 SERIES CARD EDGE CONNECTOR CONTACT CODE 555,556,558,559,560 DIMENSIONS

YOUR CONNECTION TO QUALITY & SERVICE

|   | ACAD REFERENCE NO. 345-ENG-MASTER |                  |  |  |  |
|---|-----------------------------------|------------------|--|--|--|
|   | DRAWN: R.STA.MONICA               | DATE:MAY.16/2017 |  |  |  |
|   | CHECKED:                          | DATE:            |  |  |  |
|   | SCALE: 1:1                        | SHEET 2 OF 2     |  |  |  |
| D | DRAWING NUMBER                    | ISSUE            |  |  |  |