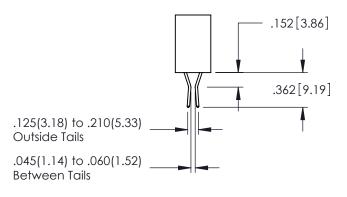

| SECTION A-A |
|-------------|

**Contact Code 558** 

Contact Code 559

Contact Code 560

INSULATOR MATERIAL: THERMOPLASTIC POLYESTER, UL 94V-0 DAP MATERIAL AVAILABLE UPON REQUEST

CONTACT MATERIAL; COPPER ALLOY CONTACT PLATING: GOLD ON THE MATING AREA, TIN PLATING ON THE CONTACT TAILS, NICKEL UNDERPLATE