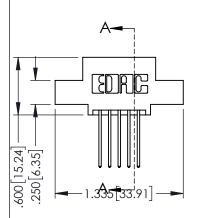

Contact Dimensions: 540-Wire Wrap .025 Sq.(0.64 Sq.) - Tail LG=.560(14.22) .100 (2.54) Contact Spacing x .200 (5.08) Row Spacing

THIS IS A C.A.D. GENERATED DRAWING DO NOT MAKE MANUAL REVISIONS TO MASTER.