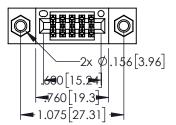

Contact Dimensions: 540-Wire Wrap .025 Sq.(0.64 Sq.) - Tail LG=.560(14.22) .100 (2.54) Contact Spacing x .200 (5.08) Row Spacing

THIS IS A C.A.D. GENERATED DRAWING DO NOT MAKE MANUAL REVISIONS TO MASTER.