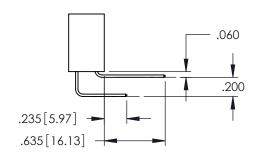

| SECTION A-A |
|-------------|

**Contact Code 558** 

Contact Code 559

Contact Code 560

INSULATOR MATERIAL: THERMOPLASTIC POLYESTER, UL 94V-0 DAP MATERIAL AVAILABLE UPON REQUEST

CONTACT MATERIAL; COPPER ALLOY CONTACT PLATING: GOLD ON THE MATING AREA, TIN PLATING ON THE CONTACT TAILS, NICKEL UNDERPLATE