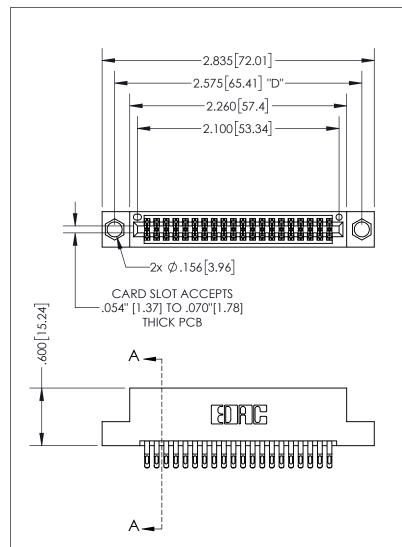

THIS IS A C.A.D. GENERATED DRAWING DO NOT MAKE MANUAL REVISIONS TO MASTER.

ISSUE NUMBER ORIGINAL

1

.160 4.06 POINT OF CONTACT .330[8.38] -.370[9.4] **CARD SLOT** 

## SECTION A-A

<u>Contact Dimensions:</u> 555-Extender Board Bend (Code 500 Contacts) See Sheet 2 for Contact Code 555, 556, 558, 559, 560 Dimensions

INSULATOR MATERIAL: THERMOPLASTIC PBT, UL 94V-0 CONTACT MATERIAL; COPPER TIN ALLOY CONTACT PLATING: GOLD ON THE MATING AREA, TIN PLATING ON THE CONTACT TAILS, NICKEL UNDERPLATE

345/395 SERIES CARD EDGE CONNECTOR PART NUMBER: 395-040-555-204

YOUR CONNECTION TO QUALITY & SERVICE

**EDAC INC** TORONTO, ONTARIO CANADA

THESE DRAWINGS AND SPECIFICATIONS ARE THE PROPERTY OF EDAC INC.,AND SHALL NOT BE REPRODUCED, OR COPIED OR USED AS THE BASIS FOR THE MANUFACTURE OR SALE OF APPARATUS WITHOUT WRITTEN PERMISSION.