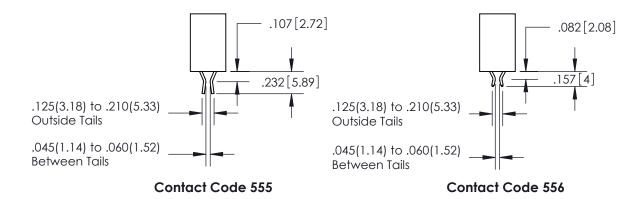

## SECTION A-A

<u>Contact Dimensions:</u> 555-Extender Board Bend (Code 500 Contacts) See Sheet 2 for Contact Code 555, 556, 558, 559, 560 Dimensions

INSULATOR MATERIAL: THERMOPLASTIC PBT, UL 94V-0 CONTACT MATERIAL; COPPER TIN ALLOY CONTACT PLATING: GOLD ON THE MATING AREA, TIN PLATING ON THE CONTACT TAILS, NICKEL UNDERPLATE

ISSUE NUMBER

ORIGINAL

1

**Contact Code 558** 

**Contact Code 559** 

**Contact Code 560** 

ACAD REFERENCE NO.

| 345/395 SERIES CARD EDGE CONNECTOR          |
|---------------------------------------------|
| CONTACT CODE 555,556,558,559,560 DIMENSIONS |